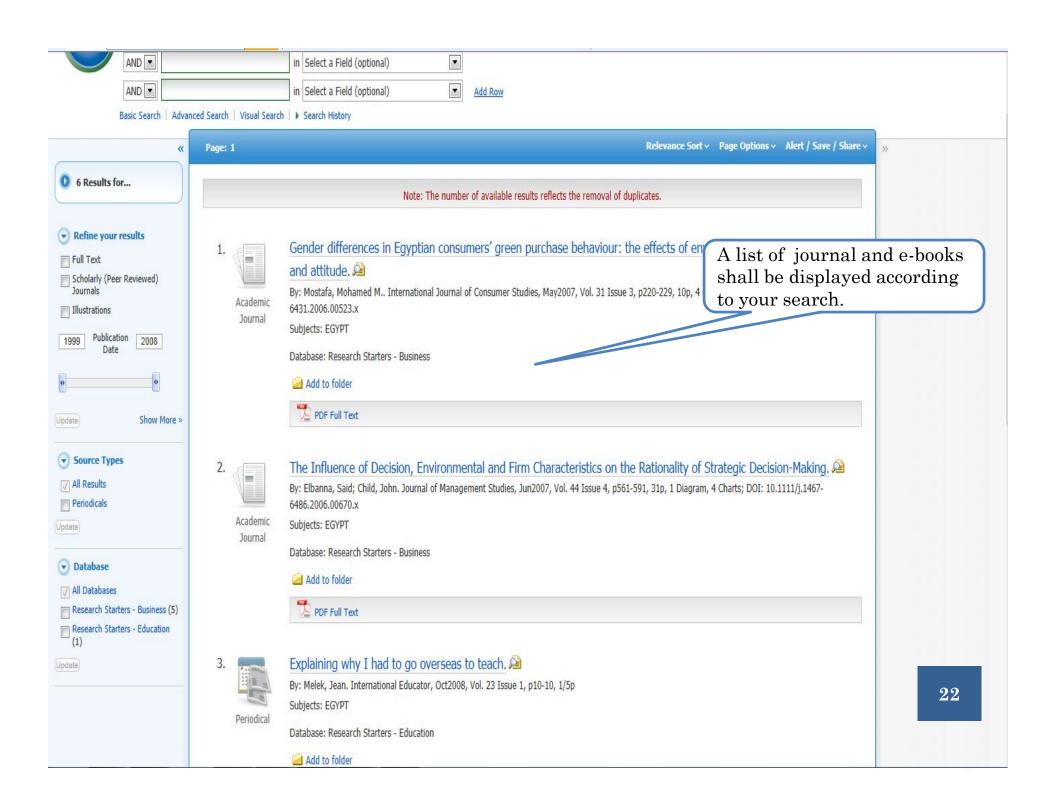

|
| Retype Password                  |                                                                                        |
| Secret Question                  |                                                                                        |
| [Select One]                     | Used to help identify your account if you forget your user name or password.           |
| Secret Answer                    |                                                                                        |
| Note: Please remember your accou | int information for future reference.                                                  |
| Save Changes Can                 | cel                                                                                    |

**21** 

























Clear



# Literary Reference Center

Select the Literary reference you want to look for (books, poems etc), you can search by Author or Title

# Browse Most Studied Authors Most Studied Works All Authors All Works Full-Text Classics



Book Highlight



by Goodheart, Eugene



by Lynch, Jack



by Noble, Don



by Rasmussen, R. Kent



by May, Charles E.



Critical Insights: To Kill a Mockingbird

by Noble, Don

#### Reference Shelf

Encyclopedia of Literature

Dictionary

Citation Help

Research Guide

Literary Glossary

Curriculum Standards

### Content Spotlight

The Literary World of Mo Yan

Remember last year's winner? Learn about the 2012 Nobel

#### Featured Work

by Dickstein, Morris

#### Home

In keeping with the hallmarks of Munro's fiction, "Home" cata