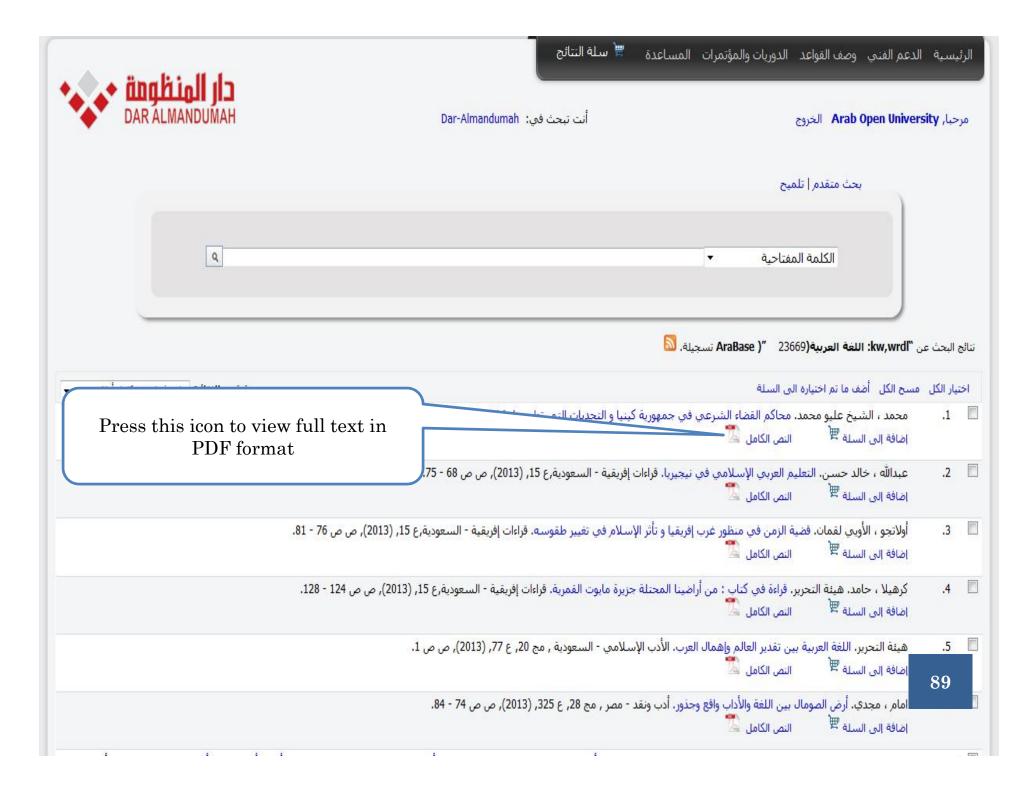

To login to the E-library, click on the AOU E-library Icon located on the LMS home page. No need to type a username or password, you will be logged in automatically. Use the guide line to help you in accessing the E-library.