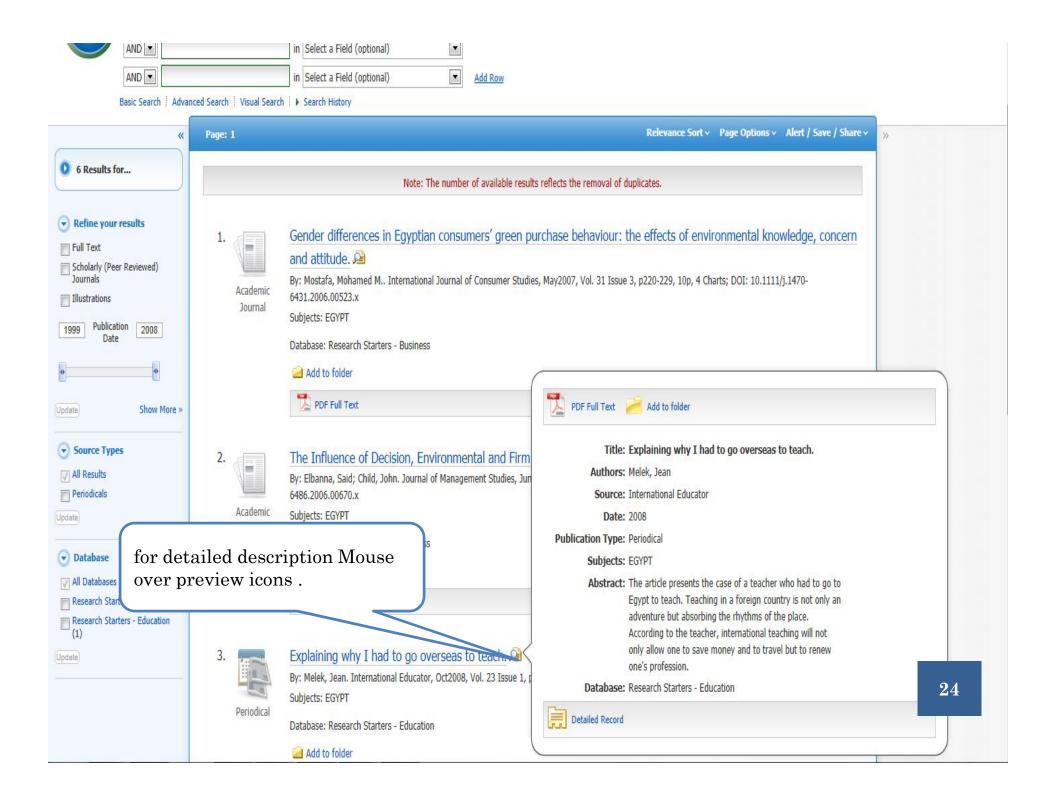

|
| Retype Password                  |                                                                                        |
| Secret Question                  |                                                                                        |
| [Select One]                     | Used to help identify your account if you forget your user name or password.           |
| Secret Answer                    |                                                                                        |
| Note: Please remember your accou | int information for future reference.                                                  |
| Save Changes Can                 | cel                                                                                    |

**21** 

























Clear



# Literary Reference Center

Select the Literary reference you want to look for (books, poems etc), you can search by Author or Title

# Browse Most Studied Authors Most Studied Works All Authors All Works Full-Text Classics



Book Highlight



by Goodheart, Eugene



by Lynch, Jack



by Noble, Don



by Rasmussen, R. Kent



by May, Charles E.



Critical Insights: To Kill a Mockingbird

by Noble, Don

#### Reference Shelf

Encyclopedia of Literature

Dictionary

Citation Help

Research Guide

Literary Glossary

Curriculum Standards

### Content Spotlight

The Literary World of Mo Yan

Remember last year's winner? Learn about the 2012 Nobel

#### Featured Work

by Dickstein, Morris

#### Home

In keeping with the hallmarks of Munro's fiction, "Home" catalogu