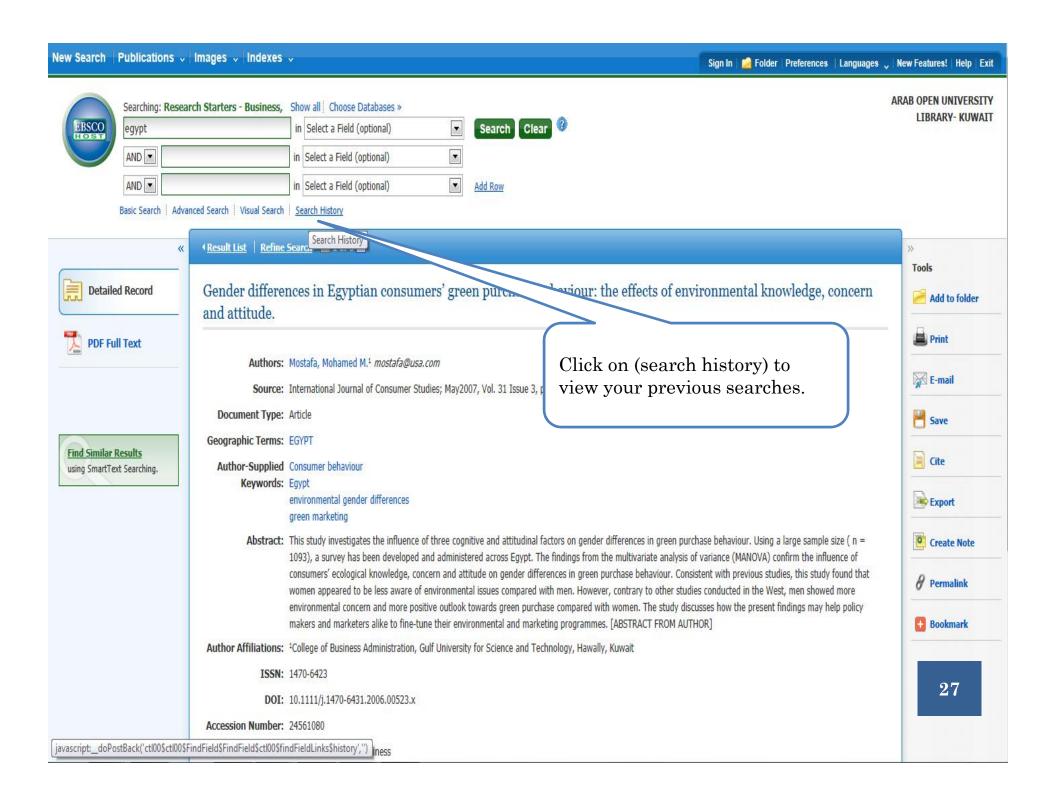

# EBSCO Information Services

- EBSCO *host* databases and discovery technologies which are the most-used, premium online information resources for tens of thousands of institutions worldwide, representing millions of end-users.
- EBSCO Information Services is the leading service provider of e-journal, e-Book, e-journal package and print subscriptions, e-resource management tools, full-text and secondary databases, and related services for all types of libraries and research organizations.

## Supported Browsers

Recommended minimum screen resolution: 1024x768

EBSCO Support Site Privacy Policy Terms of Use Copyright

EBSCOhost Connection

© 2012 EBSCO Industries, Inc. All rights reserved

ARAB OPEN UNIVERSITY LIBRARY- KUWAIT