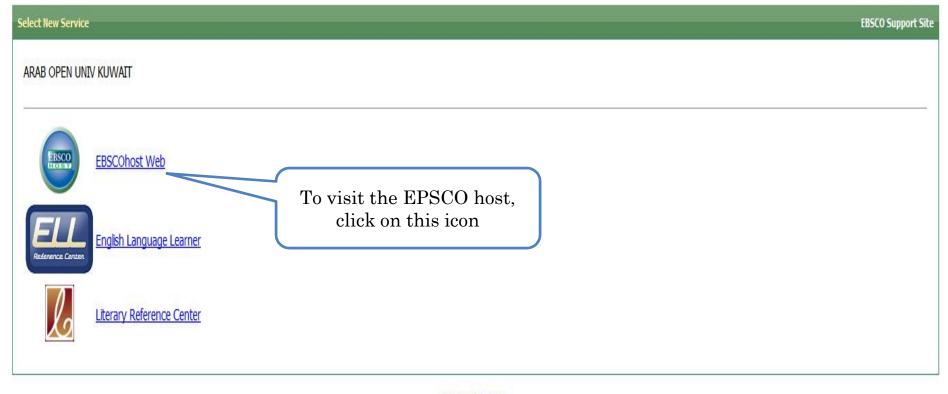

To login to the E-library, click on the AOU E-library Icon located on the LMS home page. No need to type a username or password, you will be logged in automatically. Use the guide line to help you in accessing the E-library.