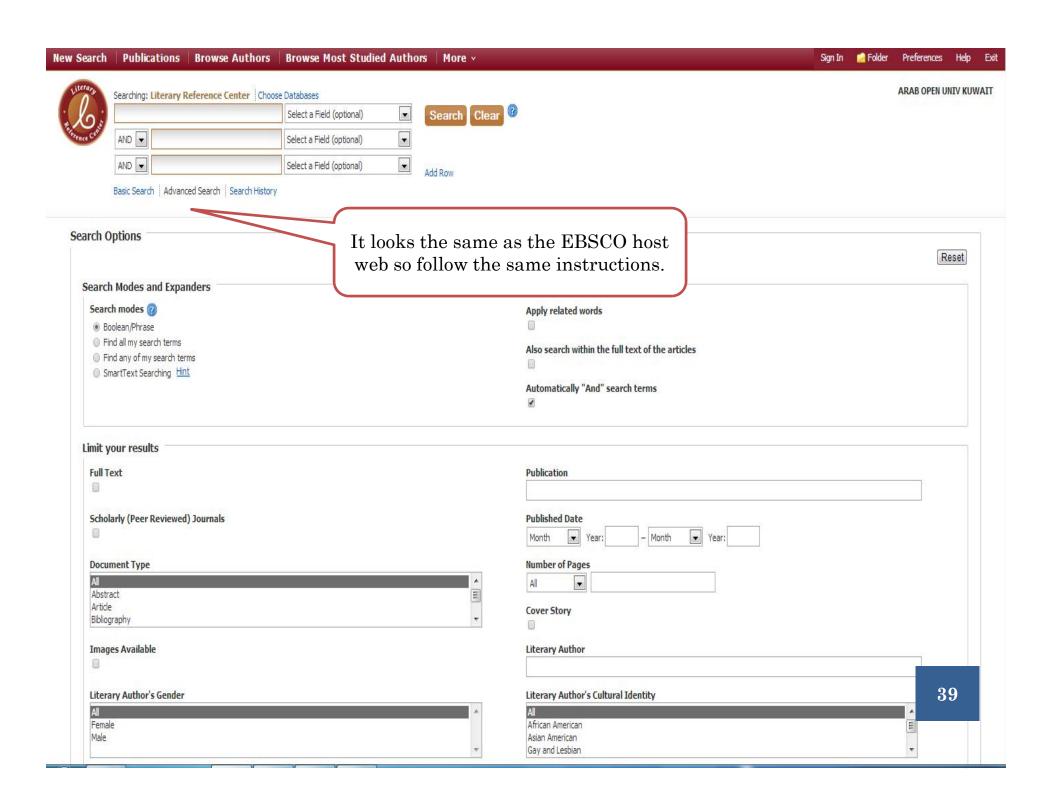

# Literary Reference Center

Select the Literary reference you want to look for (books, poems etc), you can search by Author or Title