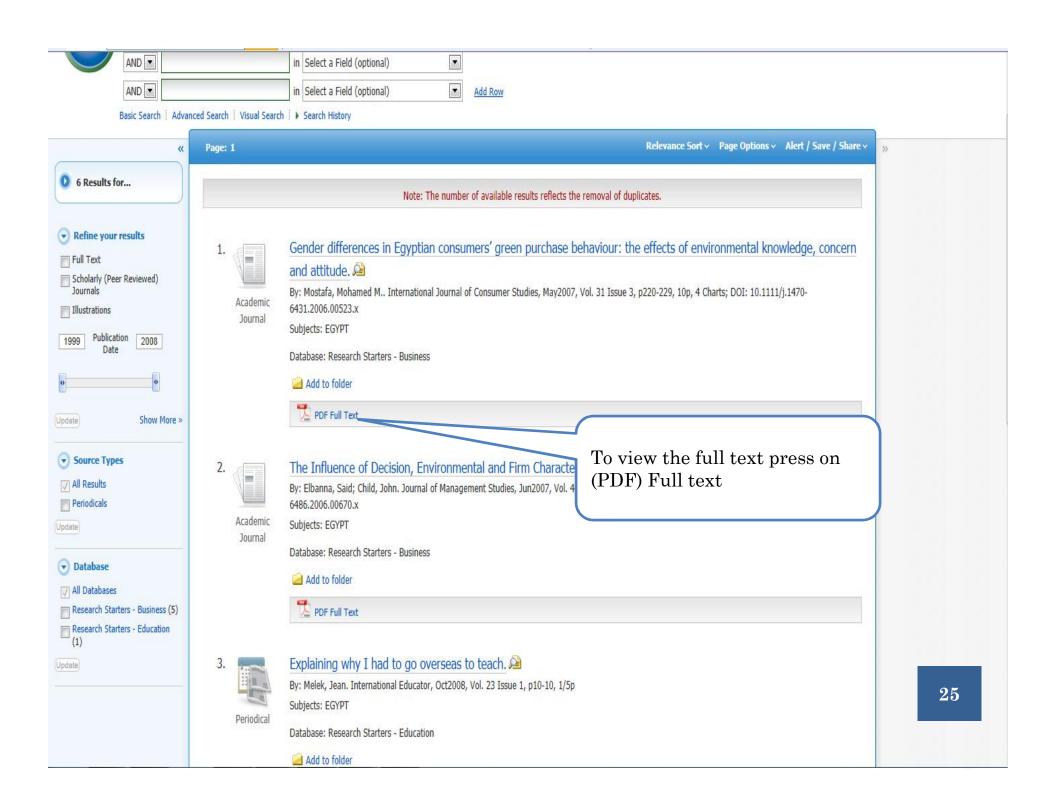

# EBSCO Information Services

- EBSCO *host* databases and discovery technologies which are the most-used, premium online information resources for tens of thousands of institutions worldwide, representing millions of end-users.
- EBSCO Information Services is the leading service provider of e-journal, e-Book, e-journal package and print subscriptions, e-resource management tools, full-text and secondary databases, and related services for all types of libraries and research organizations.

## Supported Browsers

Recommended minimum screen resolution: 1024x768

EBSCO Support Site Privacy Policy Terms of Use Copyright

EBSCOhost Connection

© 2012 EBSCO Industries, Inc. All rights reserved

ARAB OPEN UNIVERSITY LIBRARY- KUWAIT