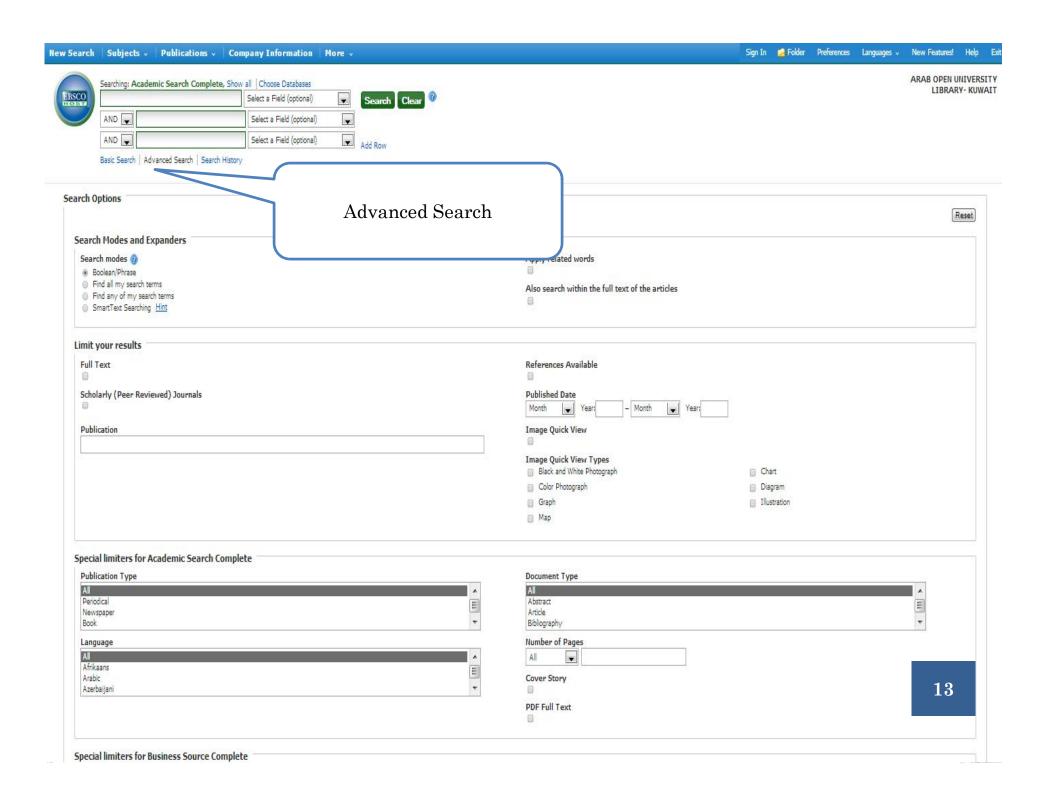

ing the E-library.







## Arab Open University



# EBSCO Information Services

- EBSCO *host* databases and discovery technologies which are the most-used, premium online information resources for tens of thousands of institutions worldwide, representing millions of end-users.
- EBSCO Information Services is the leading service provider of e-journal, e-Book, e-journal package and print subscriptions, e-resource management tools, full-text and secondary databases, and related services for all types of libraries and research organizations.





## Supported Browsers

Recommended minimum screen resolution: 1024x768

EBSCO Support Site Privacy Policy Terms of Use Copyright

EBSCOhost Connection

© 2012 EBSCO Industries, Inc. All rights reserved





ARAB OPEN UNIVERSITY LIBRARY- KUWAIT

















ARAB OPEN UNIVERSITY

Create a Charge Back Account

LIBRARY- KUWAIT



User Name Password Login Create a new Account ■ Load Preferences from My EBSCOhost Forgot your password? Forgot your user name and password? Click on (create a new account)

# Sign in to access your personalized account.

√ Save preferences

- ✓ Organize your research with folders
- ✓ Share your folders with others
- √ View others' folders
- √ Save and retrieve your search history
- ✓ Create email alerts and/or RSS feeds
- √ Gain access to your saved research remotely

ARAB OPEN UNIVERSITY LIBRARY- KUWAIT



| Create a new account -           | Personal Account 🕜                                                                     |
|----------------------------------|---------------------------------------