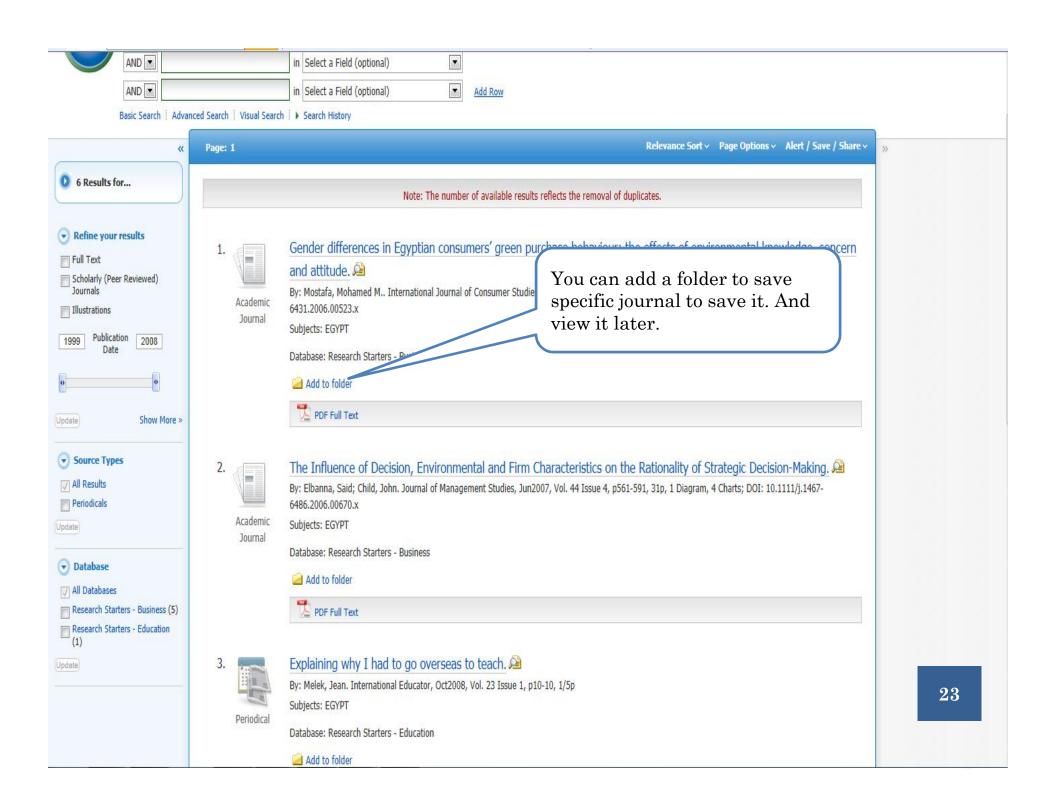

|
| Retype Password                  |                                                                                        |
| Secret Question                  |                                                                                        |
| [Select One]                     | Used to help identify your account if you forget your user name or password.           |
| Secret Answer                    |                                                                                        |
| Note: Please remember your accou | int information for future reference.                                                  |
| Save Changes Can                 | cel                                                                                    |

**21** 

























Clear



# Literary Reference Center

Select the Literary reference you want to look for (books, poems etc), you can search by Author or Title

# Browse Most Studied Authors Most Studied Works All Authors All Works Full-Text Classics



Book Highlight



by Goodheart, Eugene



by Lynch, Jack



by Noble, Don



by Rasmussen, R. Kent



by May, Charles E.



Critical Insights: To Kill a Mockingbird

by Noble, Don

#### Reference Shelf

Encyclopedia of Literature

Dictionary

Citation Help

Research Guide

Literary Glossary

Curriculum Standards

### Content Spotlight

The Literary World of Mo Yan

Remember last year's winner? Learn about the 2012 Nobel

#### Featured Work

by Dickstein, Morris

#### Home

In keeping with the hallmarks of Munro's fiction, "Home" catalo