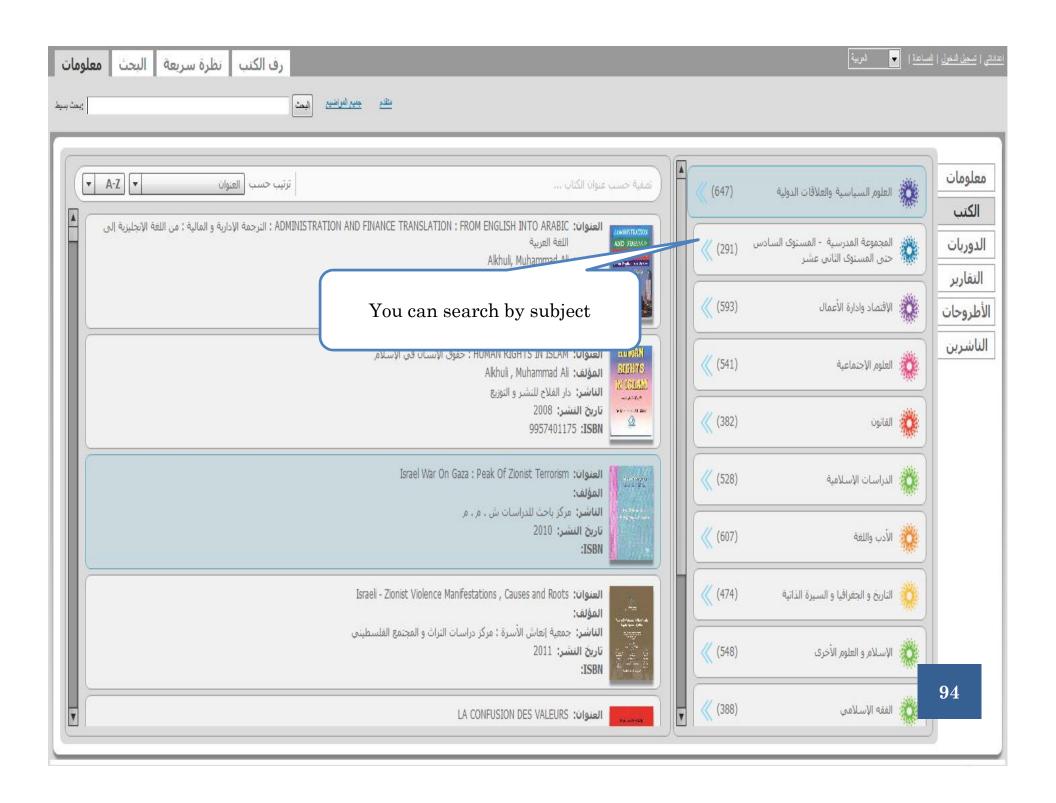

7,400+ certified worldwide

No pre-

Z. CHUK JEGIUH

3. On results page, click Create Agent button.

4. Name your agent and save

P To save a search:

1. Enter query text

2. Click Search