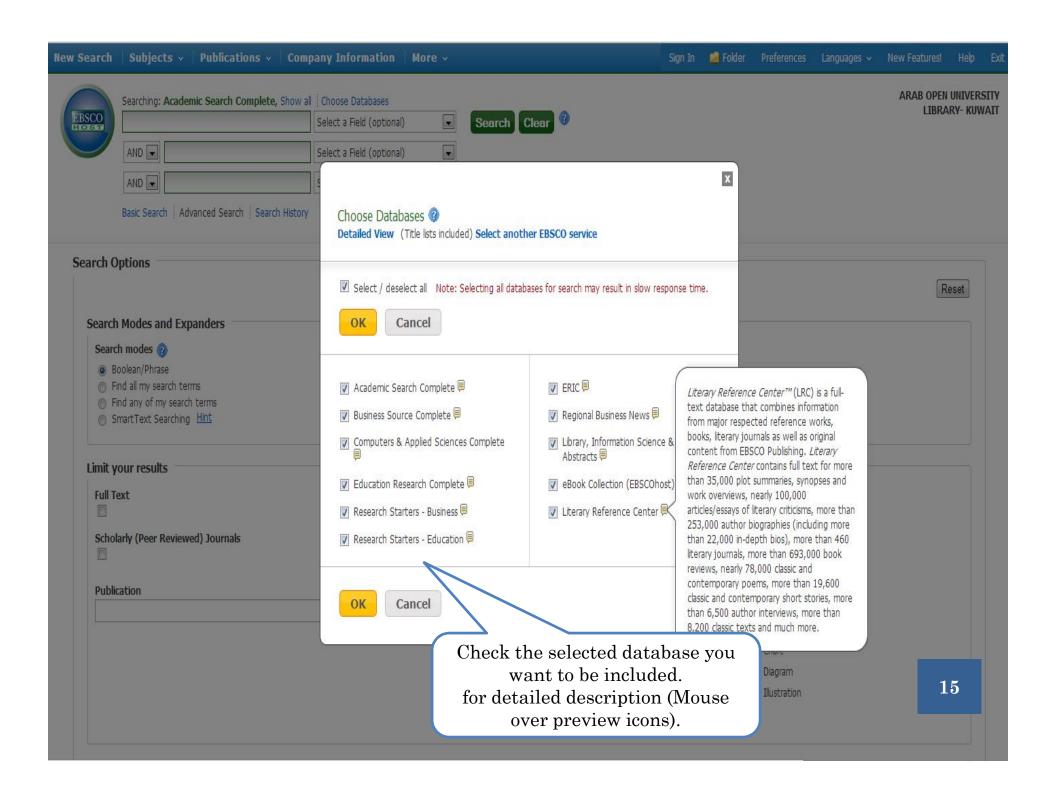

the E-library.







## Arab Open University



# EBSCO Information Services

- EBSCO *host* databases and discovery technologies which are the most-used, premium online information resources for tens of thousands of institutions worldwide, representing millions of end-users.
- EBSCO Information Services is the leading service provider of e-journal, e-Book, e-journal package and print subscriptions, e-resource management tools, full-text and secondary databases, and related services for all types of libraries and research organizations.





## Supported Browsers

Recommended minimum screen resolution: 1024x768

EBSCO Support Site Privacy Policy Terms of Use Copyright

EBSCOhost Connection

© 2012 EBSCO Industries, Inc. All rights reserved





ARAB OPEN UNIVERSITY LIBRARY- KUWAIT

















ARAB OPEN UNIVERSITY

Create a Charge Back Account

LIBRARY- KUWAIT



User Name Password Login Create a new Account ■ Load Preferences from My EBSCOhost Forgot your password? Forgot your user name and password? Click on (create a new account)

# Sign in to access your personalized account.

√ Save preferences

- ✓ Organize your research with folders
- ✓ Share your folders with others
- √ View others' folders
- √ Save and retrieve your search history
- ✓ Create email alerts and/or RSS feeds
- √ Gain access to your saved research remotely

ARAB OPEN UNIVERSITY LIBRARY- KUWAIT



| Create a new account -           | Personal Account 🕜                                                                     |
|----------------------------------|-------------------------------------------