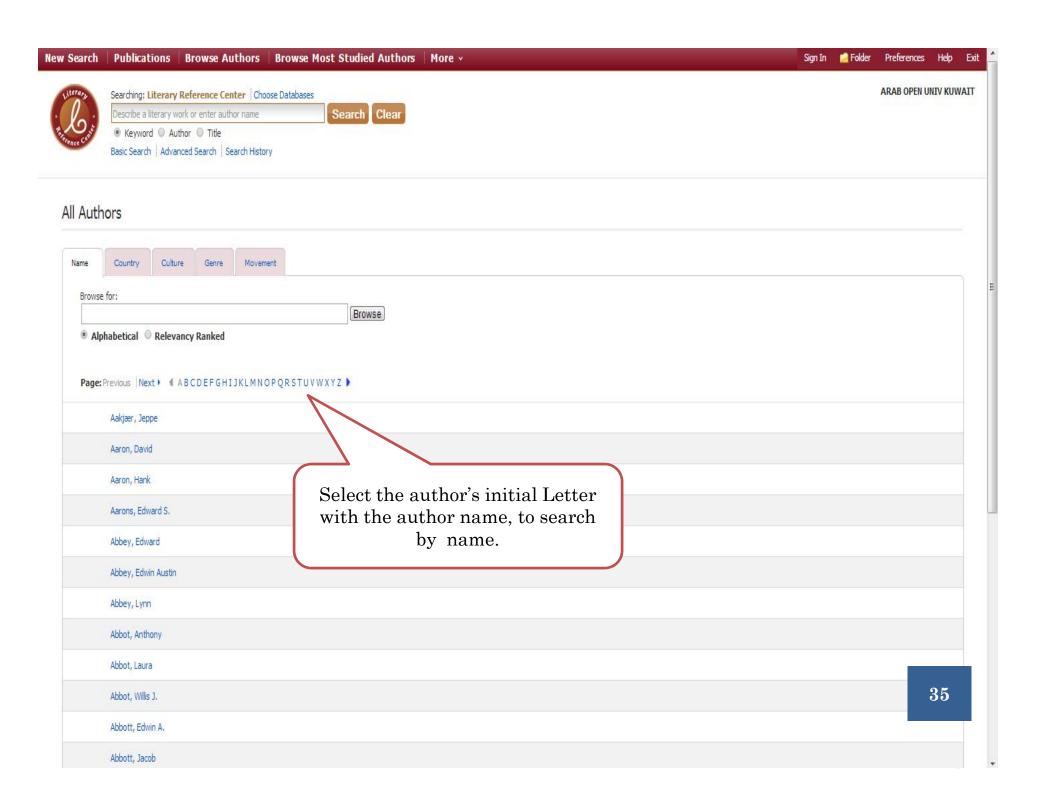

# Literary Reference Center

Select the Literary reference you want to look for (books, poems etc), you can search by Author or Title

# Browse Most Studied Authors Most Studied Works All Authors All Works Full-Text Classics

Book Highlight

by Goodheart, Eugene

by Lynch, Jack

by Noble, Don

by Rasmussen, R. Kent

by May, Charles E.

Critical Insights: To Kill a Mockingbird