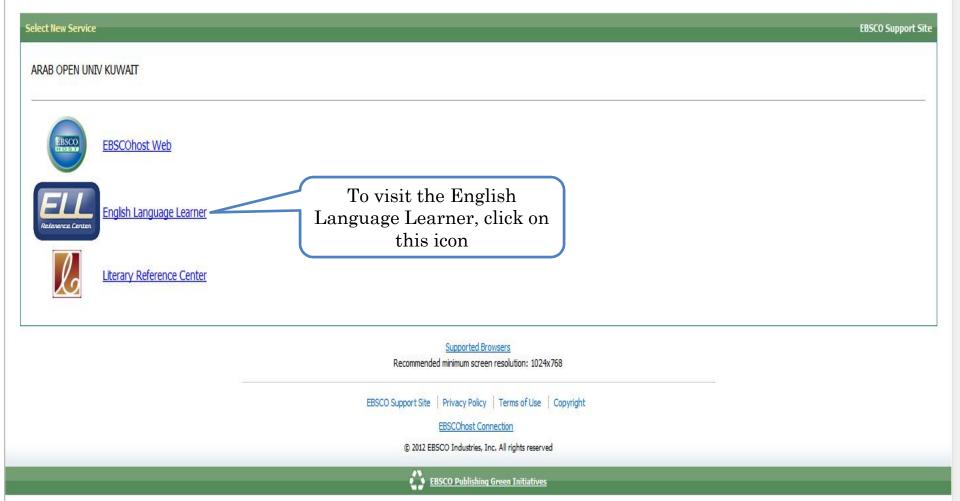

To login to the E-library, click on the AOU E-library Icon located on the LMS home page. No need to type a username or password, you will be logged in automatically. Use the guide line to help you in accessing the E-library.