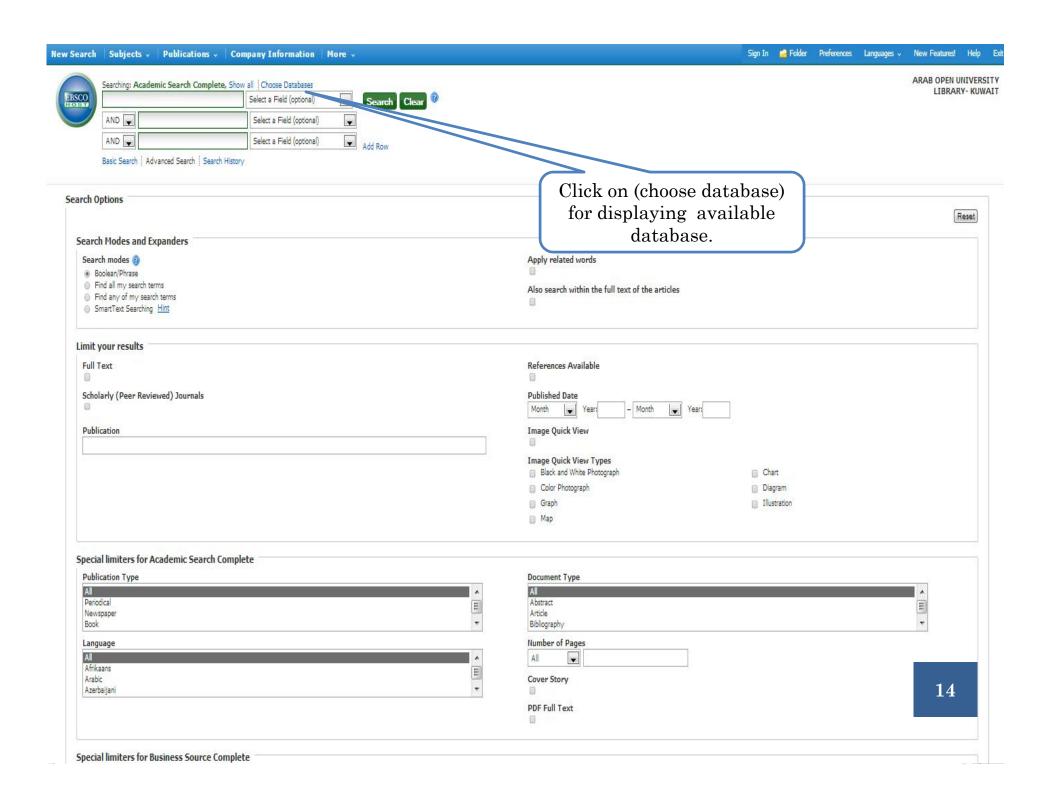

g the E-library.







## Arab Open University



# EBSCO Information Services

- EBSCO *host* databases and discovery technologies which are the most-used, premium online information resources for tens of thousands of institutions worldwide, representing millions of end-users.
- EBSCO Information Services is the leading service provider of e-journal, e-Book, e-journal package and print subscriptions, e-resource management tools, full-text and secondary databases, and related services for all types of libraries and research organizations.





## Supported Browsers

Recommended minimum screen resolution: 1024x768

EBSCO Support Site Privacy Policy Terms of Use Copyright

EBSCOhost Connection

© 2012 EBSCO Industries, Inc. All rights reserved





ARAB OPEN UNIVERSITY LIBRARY- KUWAIT

















ARAB OPEN UNIVERSITY

Create a Charge Back Account

LIBRARY- KUWAIT



User Name Password Login Create a new Account ■ Load Preferences from My EBSCOhost Forgot your password? Forgot your user name and password? Click on (create a new account)

# Sign in to access your personalized account.

√ Save preferences

- ✓ Organize your research with folders
- ✓ Share your folders with others
- √ View others' folders
- √ Save and retrieve your search history
- ✓ Create email alerts and/or RSS feeds
- √ Gain access to your saved research remotely

ARAB OPEN UNIVERSITY LIBRARY- KUWAIT



| Create a new account -           | Personal Account 🕜                                                                     |
|----------------------------------|-----------------------------------------