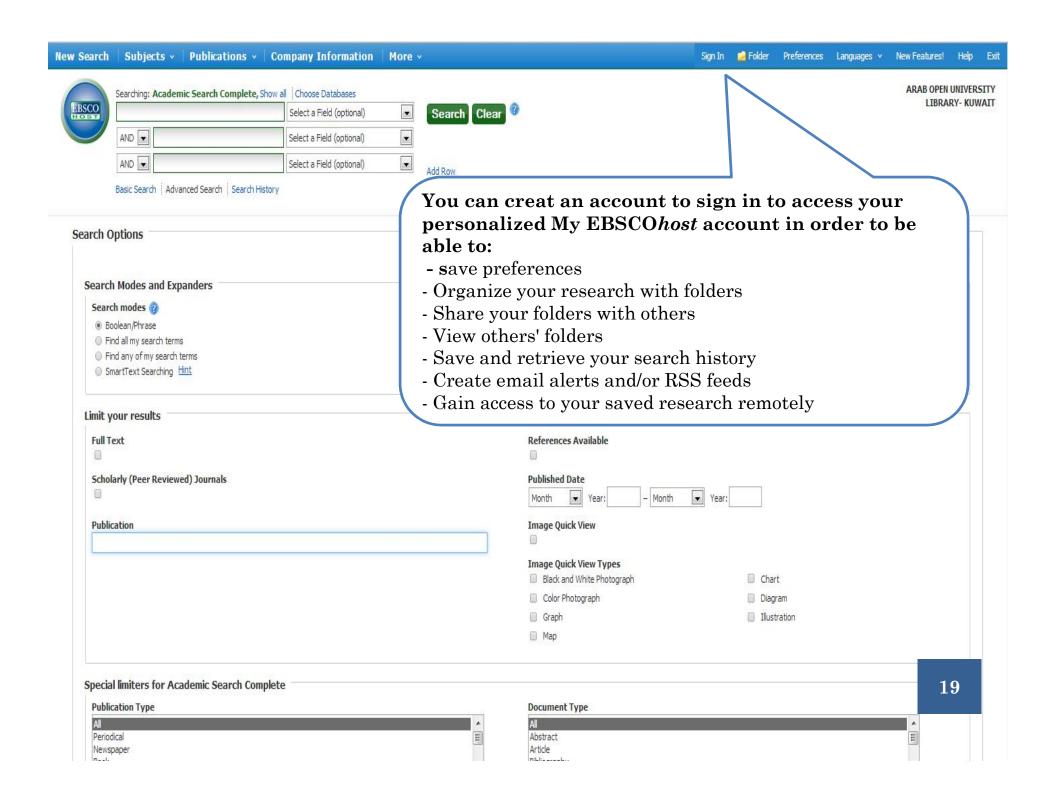

# Sign in to access your personalized account.

√ Save preferences

- ✓ Organize your research with folders
- ✓ Share your folders with others
- √ View others' folders
- √ Save and retrieve your search history
- ✓ Create email alerts and/or RSS feeds
- √ Gain access to your saved research remotely