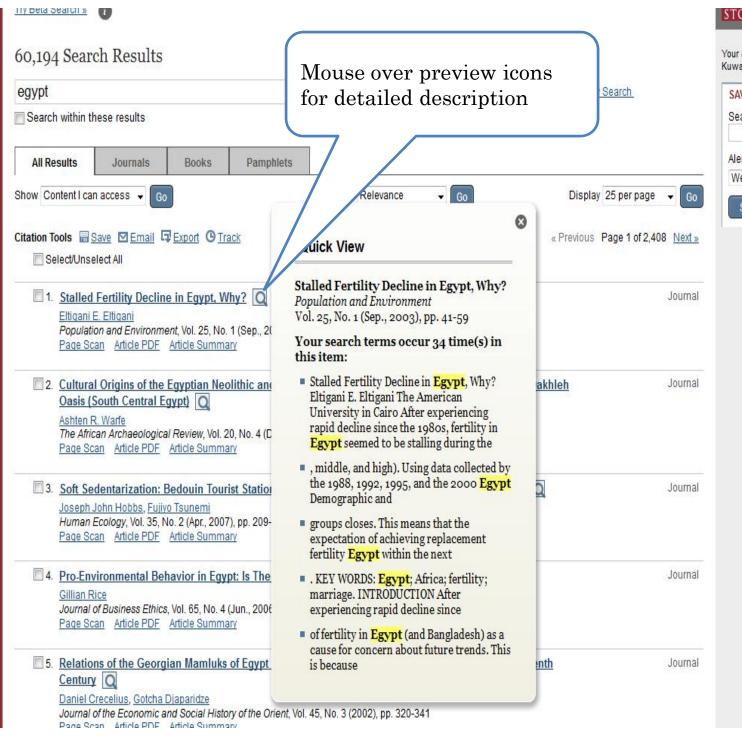

- JSTOR is a digital library includes books and current issues of journals in Arts, Business, Language & Literature and Social science.
- EduSearch includes Arabic and English articles in Business and social science.
- AL-Manhal (Arabic Books) includes e-books in Arabic and English that could serve students in English, Business and ITC programmes.