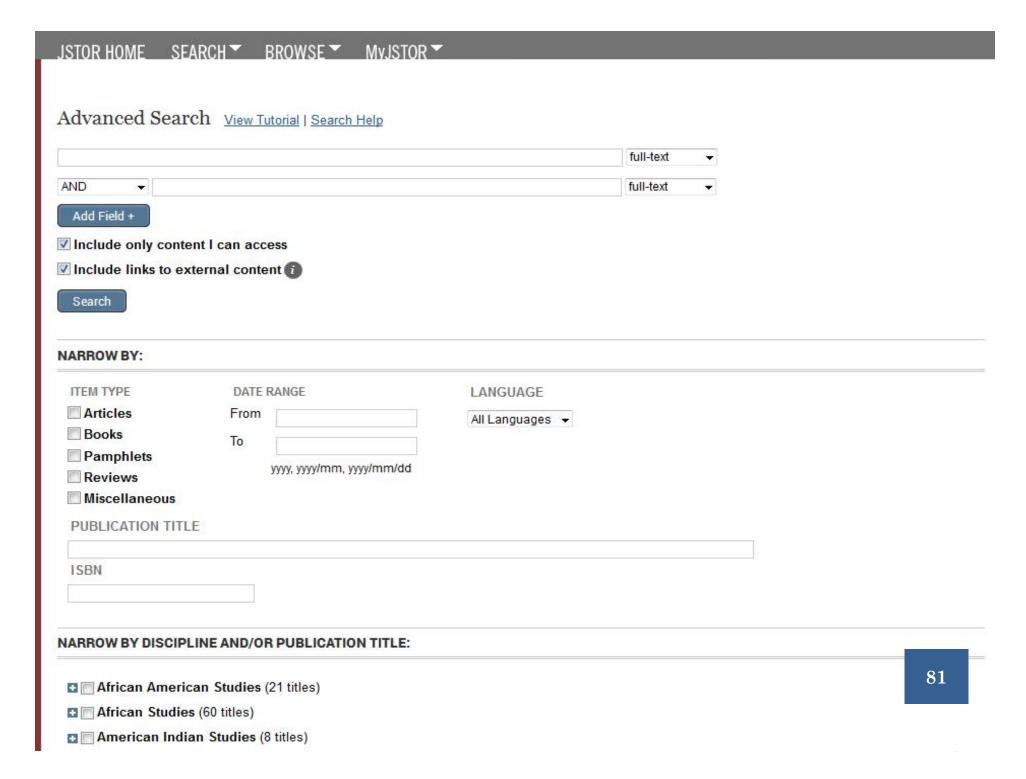

- JSTOR is a digital library includes books and current issues of journals in Arts, Business, Language & Literature and Social science.
- EduSearch includes Arabic and English articles in Business and social science.
- AL-Manhal (Arabic Books) includes e-books in Arabic and English that could serve students in English, Business and ITC programmes.