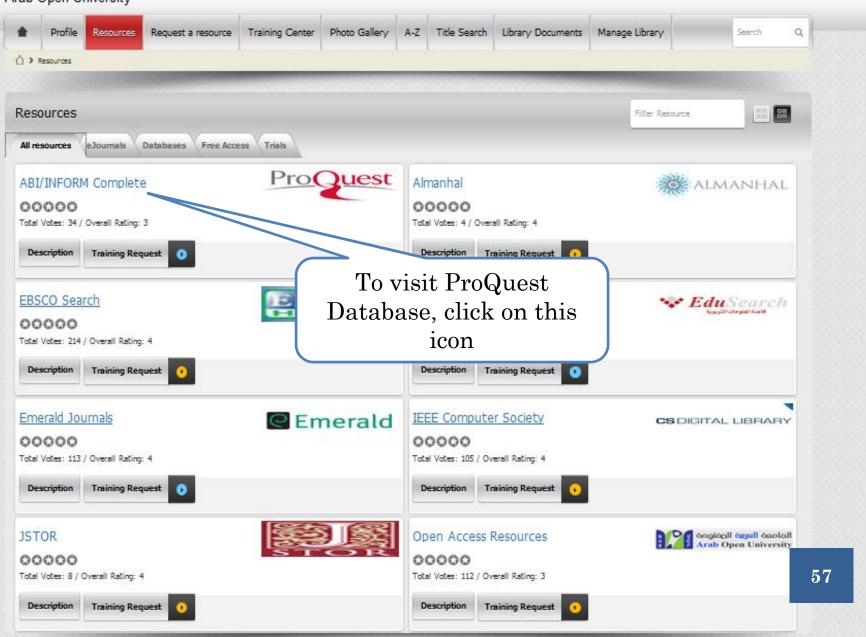

- EBSCO is the worldwide, most-used online information resource in business, ITC and English Language and Literature
- Emerald is a well-known publisher in business, management, accounting, marketing, information science and engineering.
- IEEE Computer Society Digital Library (CSDL) provides online access to quality computer magazines and other publications.
- ProQuest Research Library provides one-stop access to a wide range of popular academic subjects: Business, Education, Social science, etc.