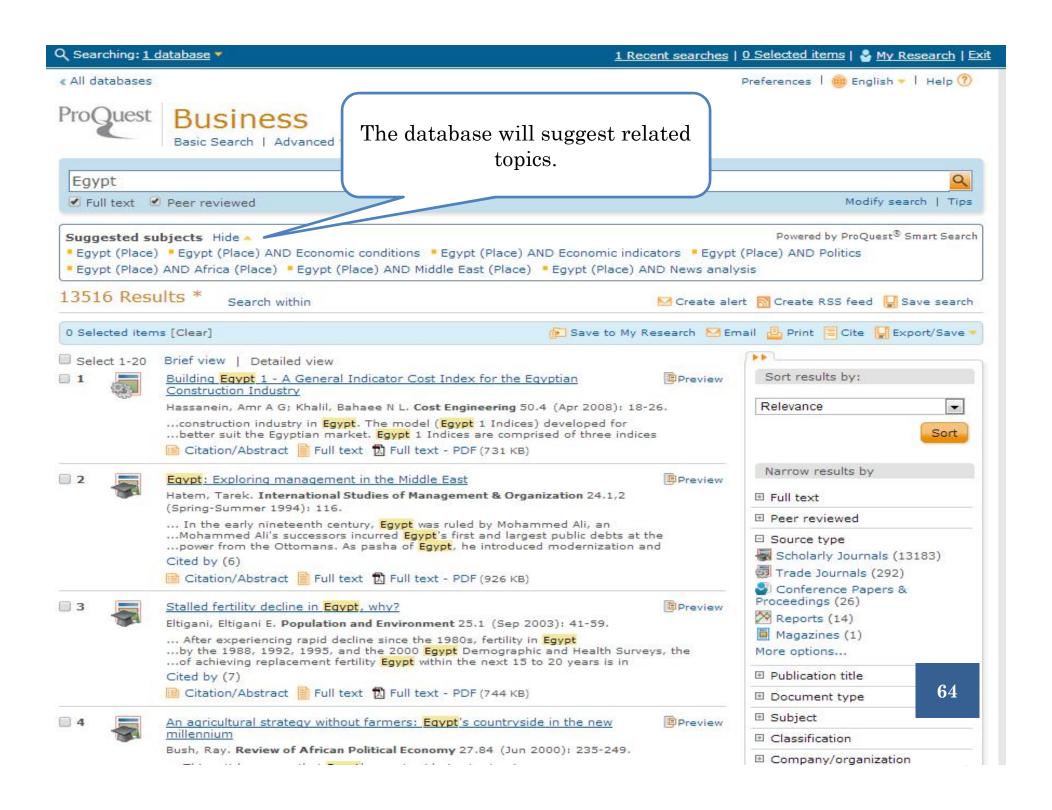

- EBSCO is the worldwide, most-used online information resource in business, ITC and English Language and Literature
- Emerald is a well-known publisher in business, management, accounting, marketing, information science and engineering.
- IEEE Computer Society Digital Library (CSDL) provides online access to quality computer magazines and other publications.
- ProQuest Research Library provides one-stop access to a wide range of popular academic subjects: Business, Education, Social science, etc.