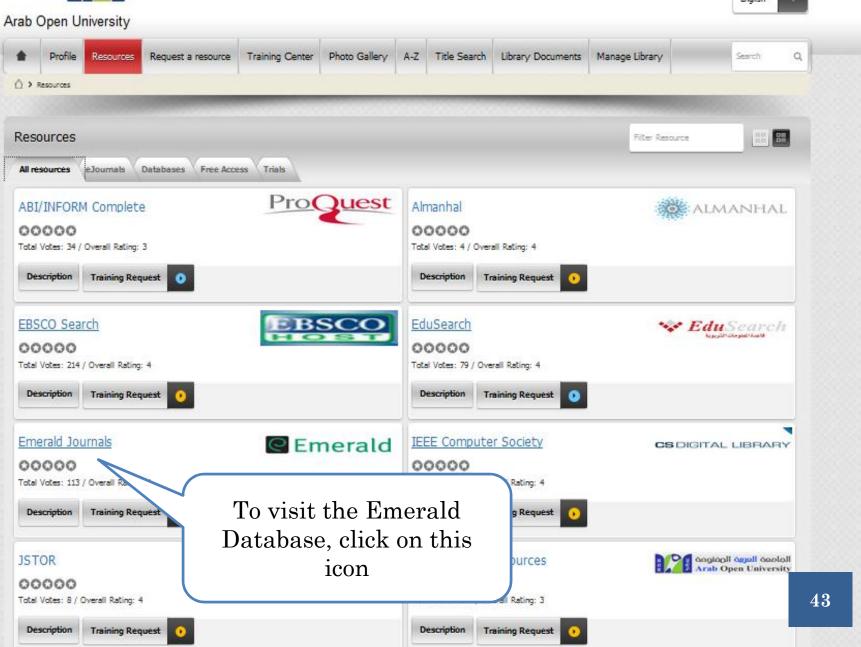

# EMERALD

• Emerald: is a long established publisher with over 200 titles in the field of business, management, finance, accounting, marketing, Information science and engineering.