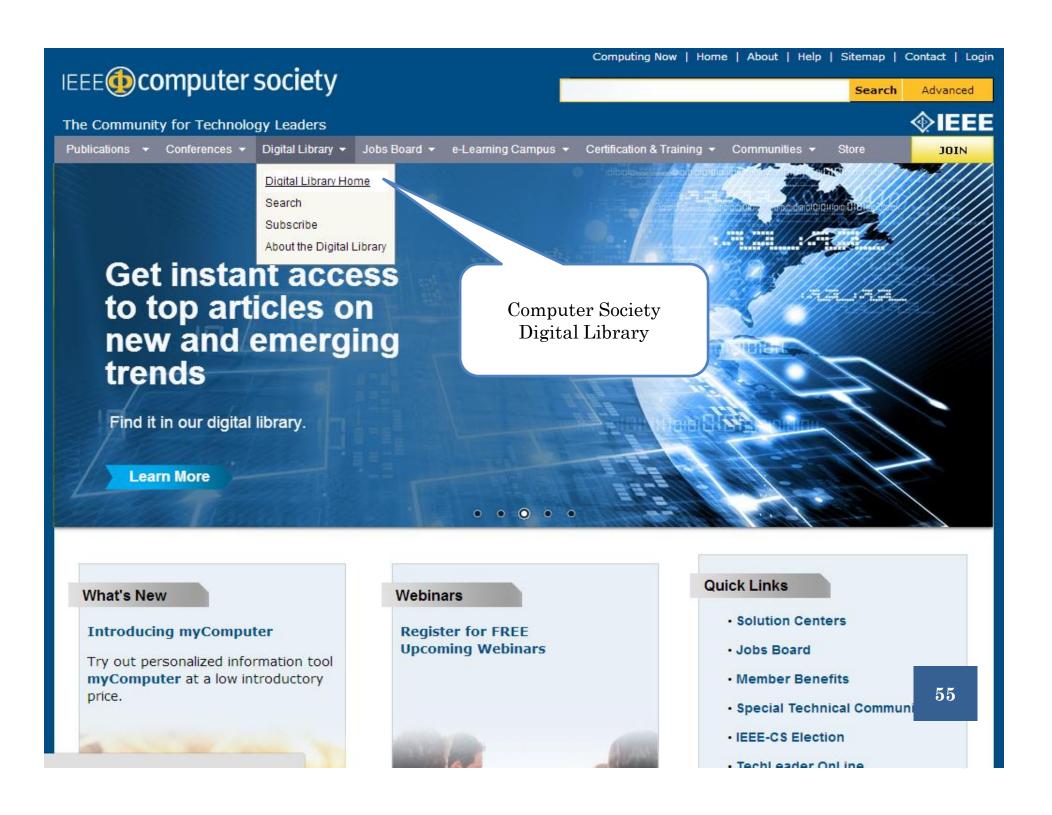

To login to the E-library, click on the AOU E-library Icon located on the LMS home page. No need to type a username or password, you will be logged in automatically. Use the guide line to help you in accessing the E-library.