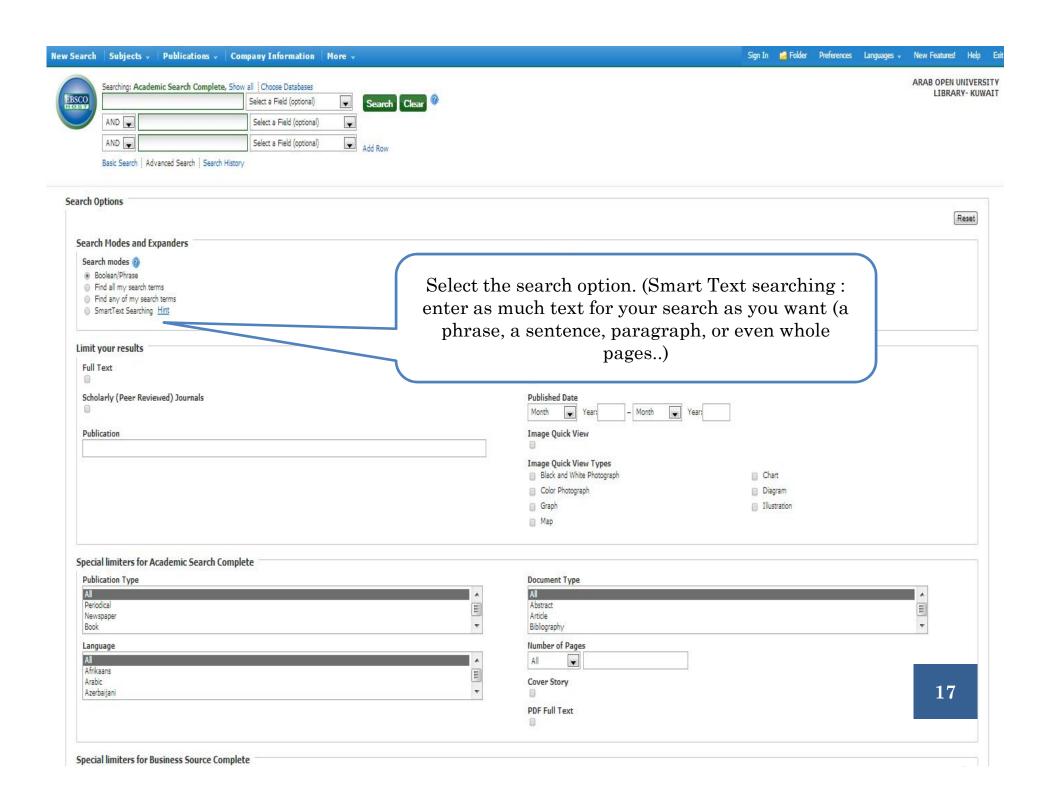

To login to the E-library, click on the AOU E-library Icon located on the LMS home page. No need to type a username or password, you will be logged in automatically. Use the guide line to help you in accessing the E-library.