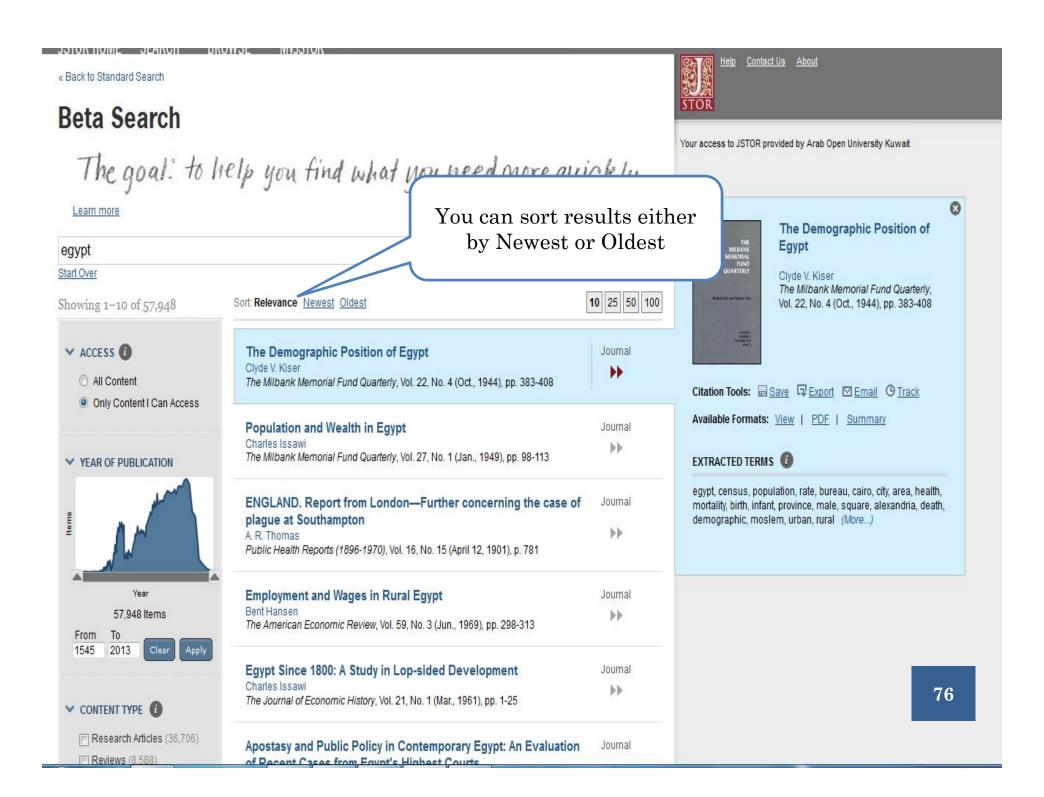

|               |
|                                                        |               |
|                                                        |               |





#### **Beta Search**

# The goal: to help you find what you need more quickly.

Learn more





Contact Us About

Your access to JSTOR provided by Arab Open University Kuwait



#### The Demographic Position of Egypt

8

Clyde V. Kiser The Milbank Memorial Fund Quarterly, Vol. 22, No. 4 (Oct., 1944), pp. 383-408

Citation Tools: ☐ Save ☐ Export ☐ Email ☐ Track

Available Formats: View | PDF | Summary

#### EXTRACTED TERMS (1)

egypt, census, population, rate, bureau, cairo, city, area, health, mortality, birth, infant, province, male, square, alexandria, death, demographic, moslem, urban, rural (More...)



#### **Beta Search**

# The goal: to help you find what you need more quickly.

Learn more





Your access to JSTOR provided by Arab Open University Kuwait



### The Demographic Position of Egypt

Clyde V. Kiser The Milbank Memorial Fund Quarterly, Vol. 22, No. 4 (Oct., 1944), pp. 383-408

Citation Tools: ☐ Save ☐ Export ☑ Email ② Track

Available Formats: View | PDF | Summary

EXTRACTED TERMS ①

egypt, census, population, rate, bureau, cairo, city, area, health, mortality, birth, infant, province, male, square, alexandria, death, demographic, moslem, urban, rural (More...)





... Egypt and for Lower Egypt and Upper Egypt separately. The vital rates are those of 1939 for populations in Health Bureau areas. 1 This restriction to Health Bureau areas is believed to remove...









##