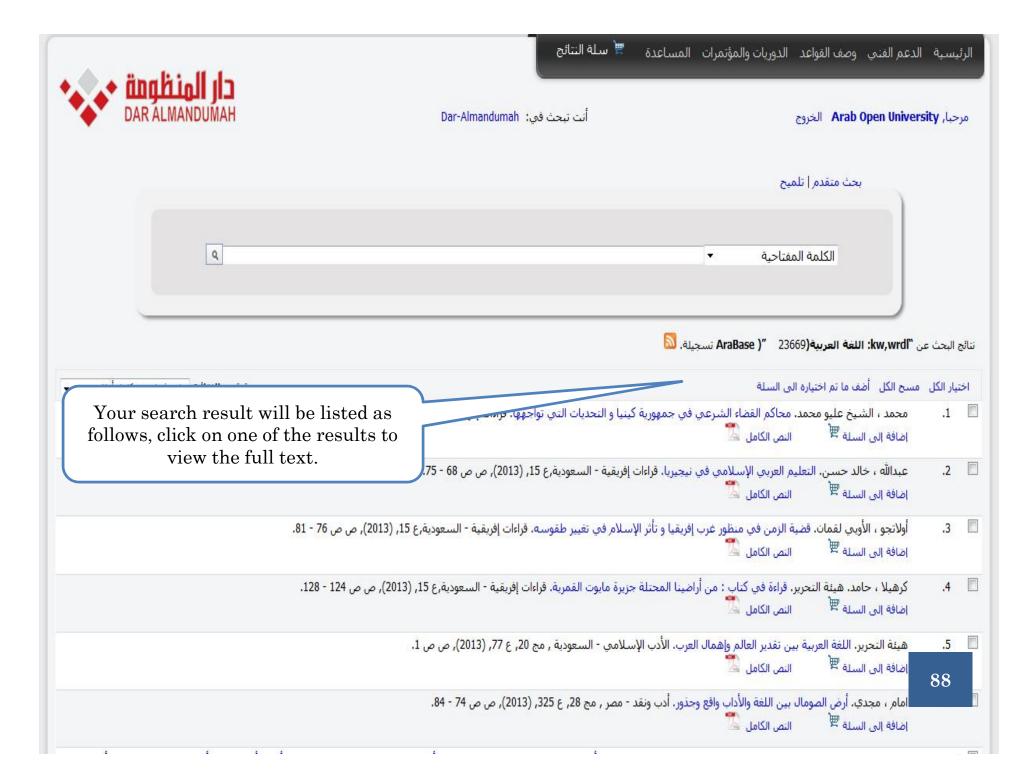

To login to the E-library, click on the AOU E-library Icon located on the LMS home page. No need to type a username or password, you will be logged in automatically. Use the guide line to help you in accessing the E-library.