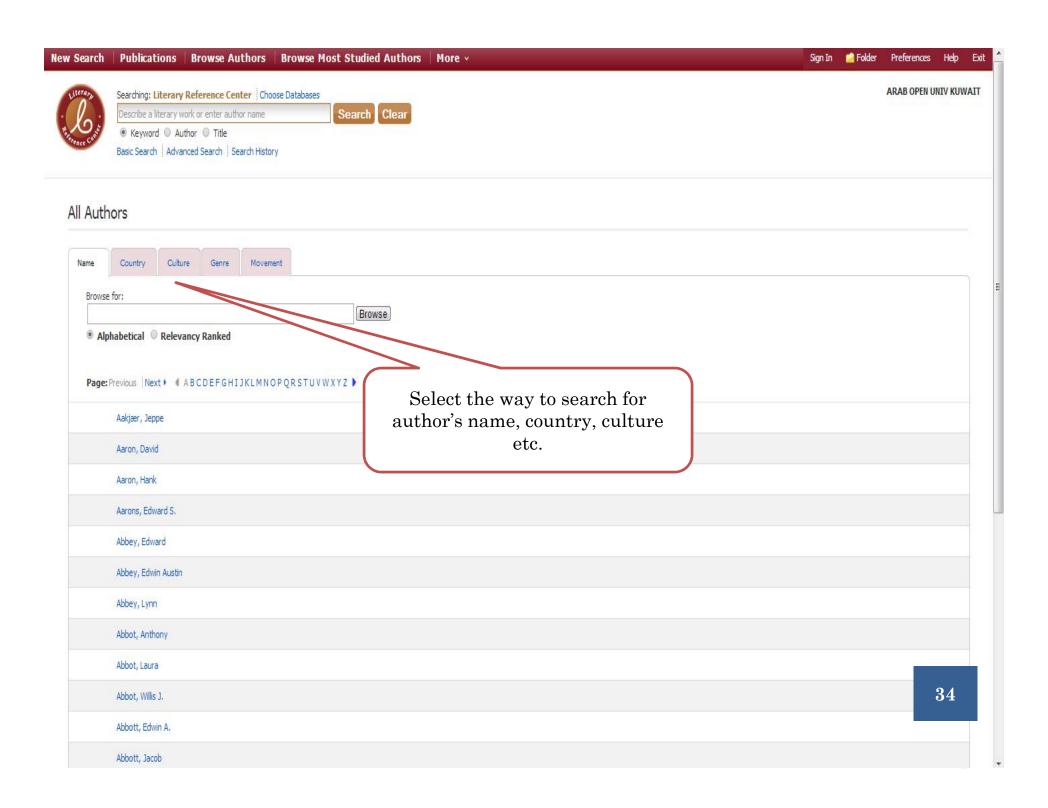

# Literary Reference Center

Select the Literary reference you want to look for (books, poems etc), you can search by Author or Title

# Browse Most Studied Authors Most Studied Works All Authors All Works Full-Text Classics

Book Highlight

by Goodheart, Eugene

by Lynch, Jack

by Noble, Don

by Rasmussen, R. Kent

by May, Charles E.

Critical Insights: To Kill a Mockingbird