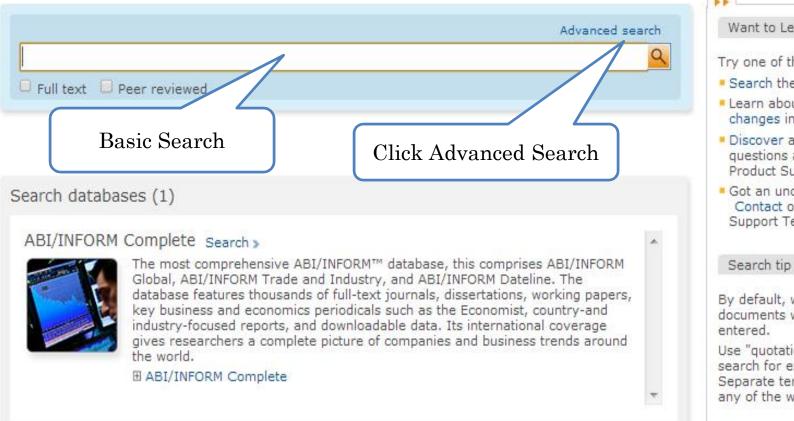

Spin-transfer torque random access memory (STT-RAM) is a fast, scalable, durable non-volatile memory which can be embedded into standard CMOS process. A wide range of write speeds from 1ns to 100ns have been reported for STT-RAM. The switching current of m...













# ROCK STARS OF BIG DATA! REGISTER NOW & SAVE! SAVE!











# 

# Arab Open University



# PROQUEST DATABASE

• ProQueat ProQuest Research Library provides one-stop access to a wide range of popular academic subjects: Arts, Business, Education, General interest, Law, Social science in abstracts, and full-text. It features a highly-respected, diversified mix of scholarly journals, trade publications, magazines, and newspapers.

∢ All databases







Basic Search | Advanced | Data & Reports | Publications | Browse



### Want to Learn More?

Try one of these options:

- Search the online Help.
- Learn about search syntax changes in the new ProQuest.
- Discover answers to common questions at ProQuest's Product Support Center.
- Got an uncommon question? Contact our Customer Support Team.

By default, we will look for documents with all the terms

Use "quotation marks" to search for exact phrases. Separate terms with OR to find any of the words entered.

Copyright @ 2013 ProQuest LLC. All rights reserved. Terms and Conditions

Images used on this page are the copyright of Getty Images unless otherwise stated.





ISSN - ISSN

NAICS code - NAICS

Product name - NP

NAICS code:

Look up NAICS codes

Codes

Look up Locations

N. Product name:

Show more fields

Source type:

Audio & Video Works

Books

C