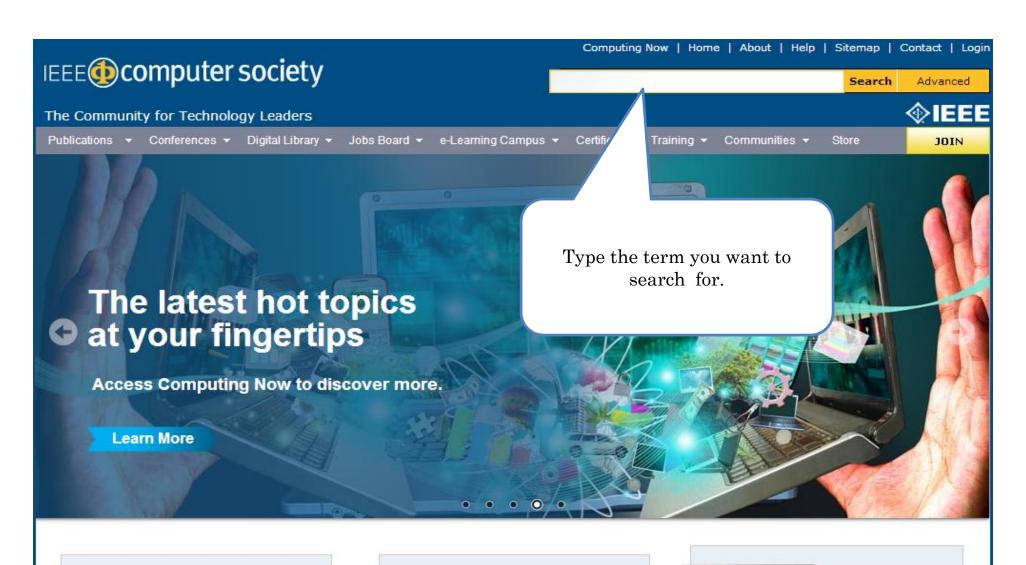

To login to the E-library, click on the AOU E-library Icon located on the LMS home page. No need to type a username or password, you will be logged in automatically. Use the guide line to help you in accessing the E-library.