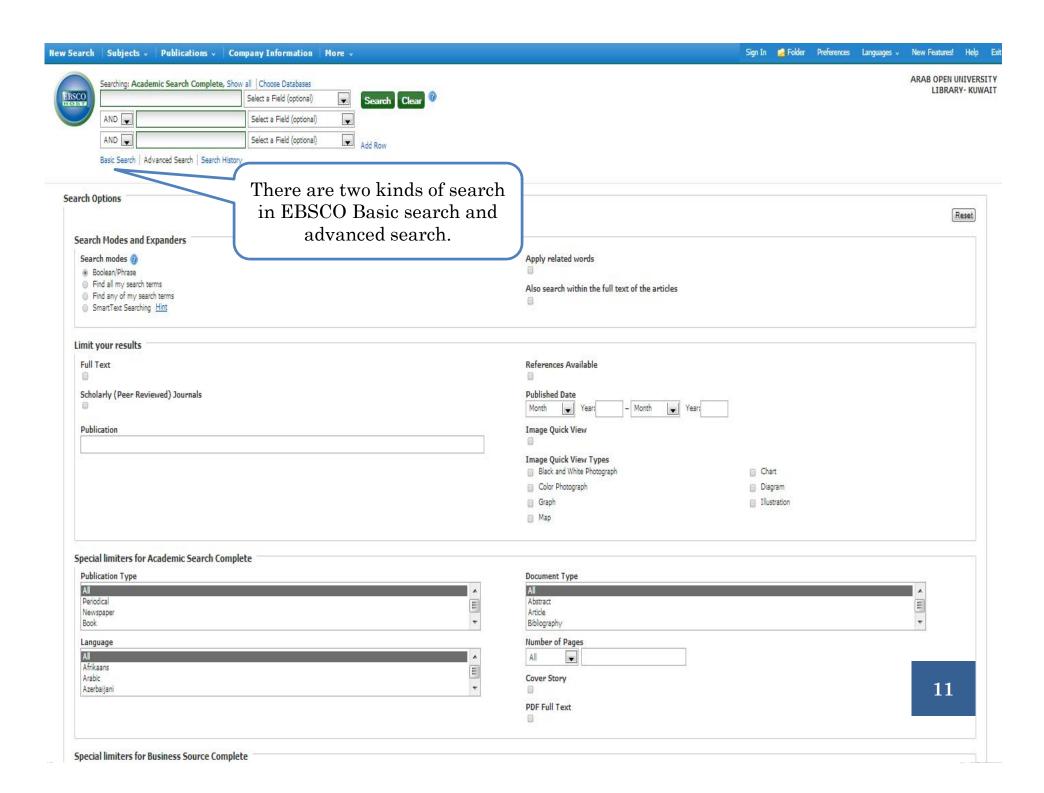

# EBSCO Information Services

- EBSCO *host* databases and discovery technologies which are the most-used, premium online information resources for tens of thousands of institutions worldwide, representing millions of end-users.
- EBSCO Information Services is the leading service provider of e-journal, e-Book, e-journal package and print subscriptions, e-resource management tools, full-text and secondary databases, and related services for all types of libraries and research organizations.

## Supported Browsers

Recommended minimum screen resolution: 1024x768

EBSCO Support Site Privacy Policy Terms of Use Copyright

EBSCOhost Connection

© 2012 EBSCO Industries, Inc. All rights reserved

ARAB OPEN UNIVERSITY LIBRARY- KUWAIT