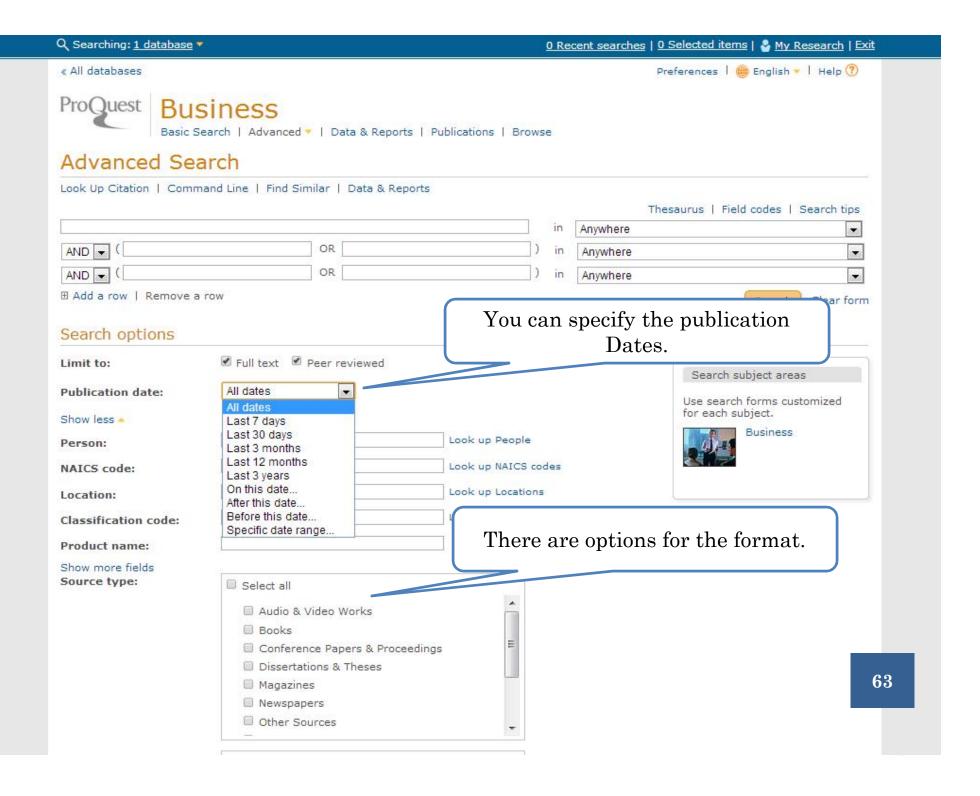

- EBSCO is the worldwide, most-used online information resource in business, ITC and English Language and Literature
- Emerald is a well-known publisher in business, management, accounting, marketing, information science and engineering.
- IEEE Computer Society Digital Library (CSDL) provides online access to quality computer magazines and other publications.
- ProQuest Research Library provides one-stop access to a wide range of popular academic subjects: Business, Education, Social science, etc.