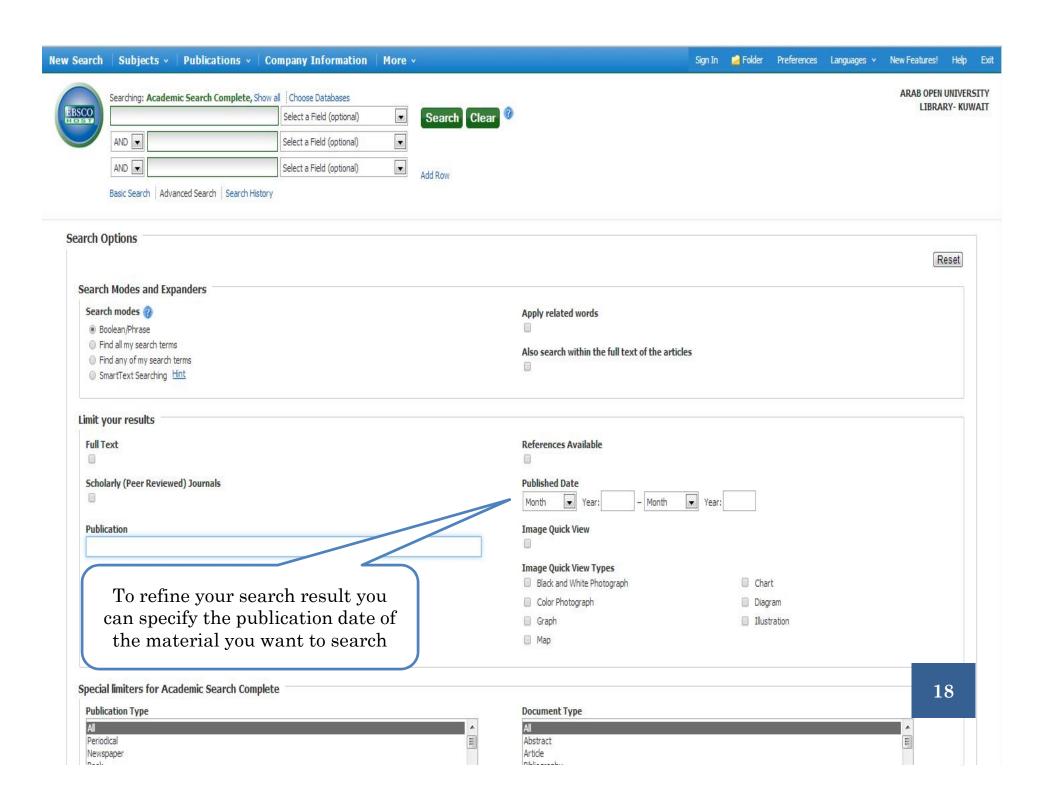

To login to the E-library, click on the AOU E-library Icon located on the LMS home page. No need to type a username or password, you will be logged in automatically. Use the guide line to help you in accessing the E-library.