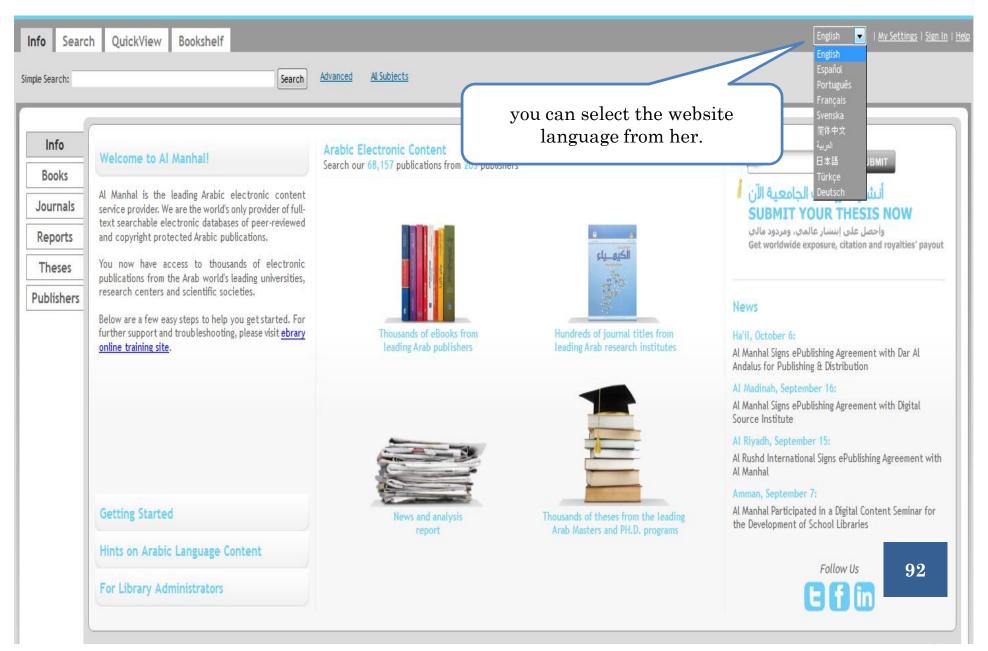

- Z. CHUK JEAICH
- 3. On results page, click Create Agent button.
- 4. Name your agent and save
- To save a search:
- 1. Enter query text
- 2. Click Search
- 3. On results page, click Save Search button.
- 4. Name your search and save