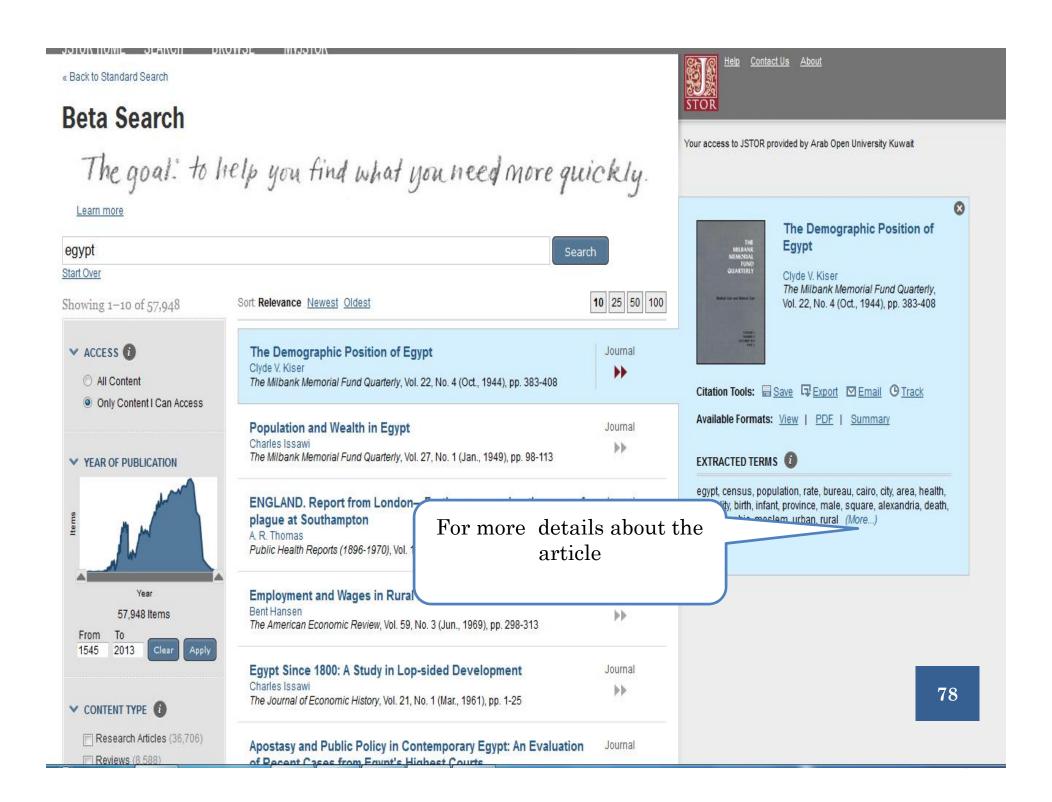

- JSTOR is a digital library includes books and current issues of journals in Arts, Business, Language & Literature and Social science.
- EduSearch includes Arabic and English articles in Business and social science.
- AL-Manhal (Arabic Books) includes e-books in Arabic and English that could serve students in English, Business and ITC programmes.