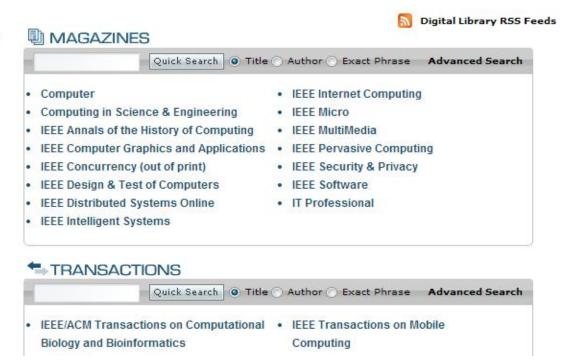

# EBSCO Information Services

- EBSCO *host* databases and discovery technologies which are the most-used, premium online information resources for tens of thousands of institutions worldwide, representing millions of end-users.
- EBSCO Information Services is the leading service provider of e-journal, e-Book, e-journal package and print subscriptions, e-resource management tools, full-text and secondary databases, and related services for all types of libraries and research organizations.