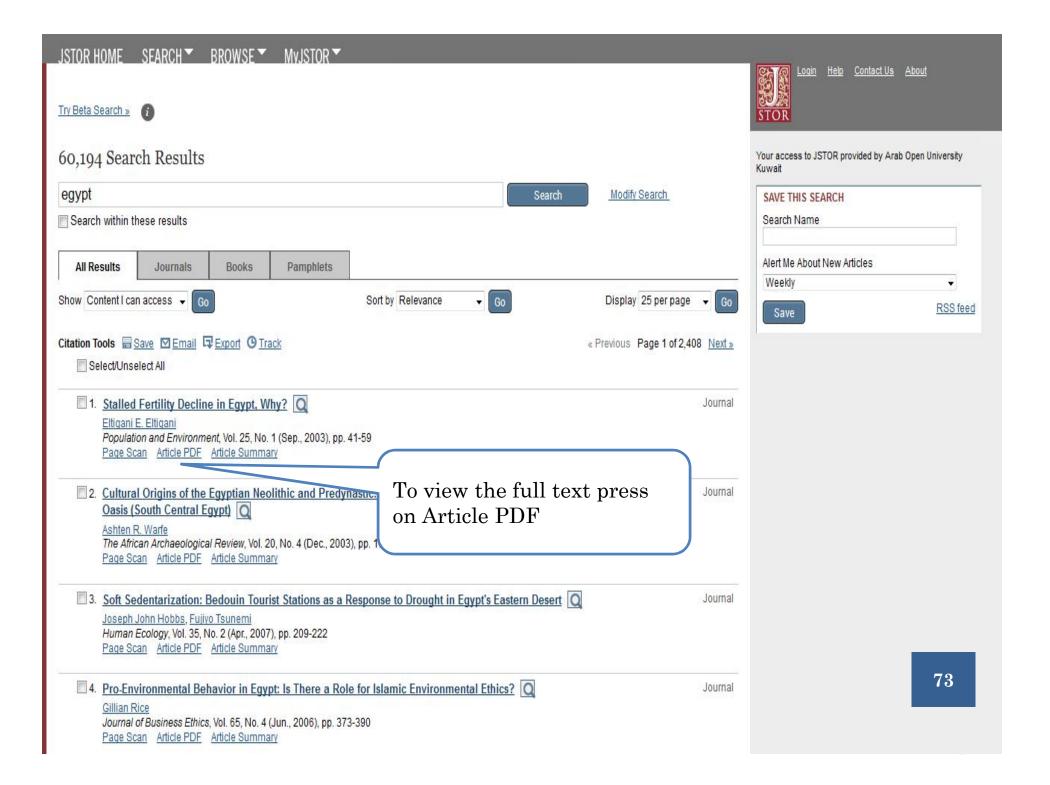

- JSTOR is a digital library includes books and current issues of journals in Arts, Business, Language & Literature and Social science.
- EduSearch includes Arabic and English articles in Business and social science.
- AL-Manhal (Arabic Books) includes e-books in Arabic and English that could serve students in English, Business and ITC programmes.