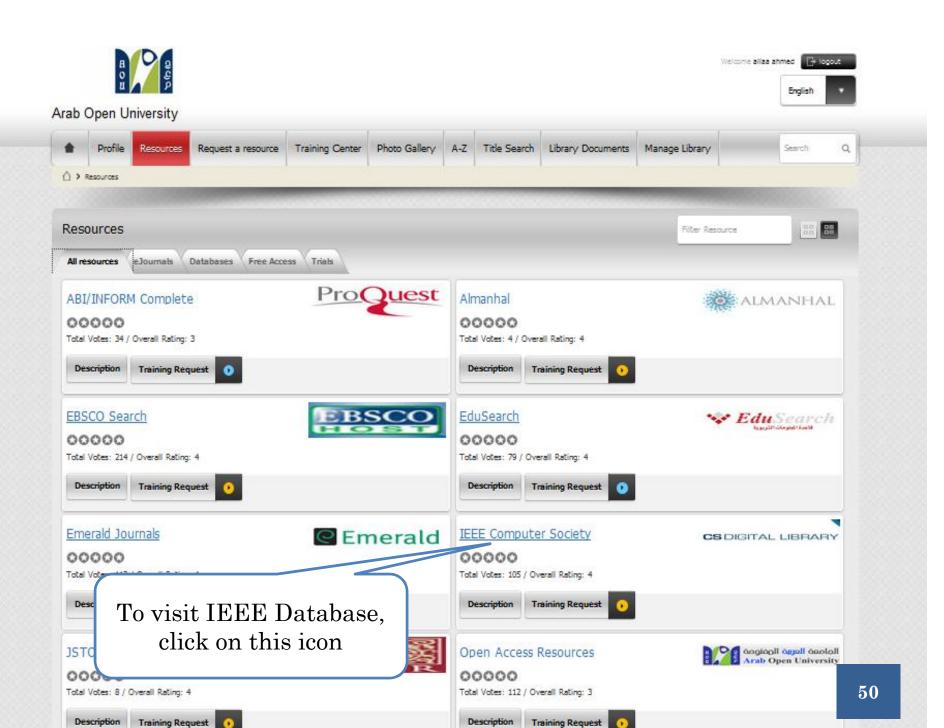

# EMERALD

• Emerald: is a long established publisher with over 200 titles in the field of business, management, finance, accounting, marketing, Information science and engineering.