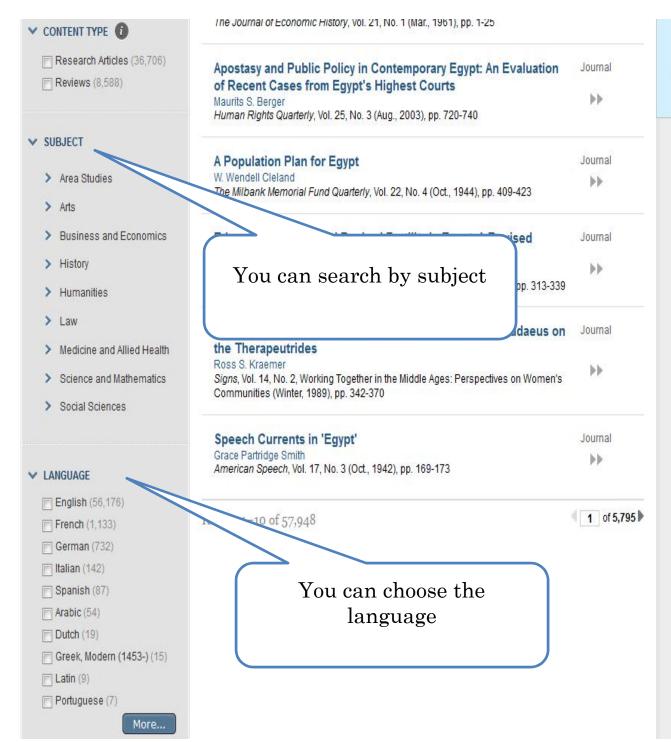

- JSTOR is a digital library includes books and current issues of journals in Arts, Business, Language & Literature and Social science.
- EduSearch includes Arabic and English articles in Business and social science.
- AL-Manhal (Arabic Books) includes e-books in Arabic and English that could serve students in English, Business and ITC programmes.