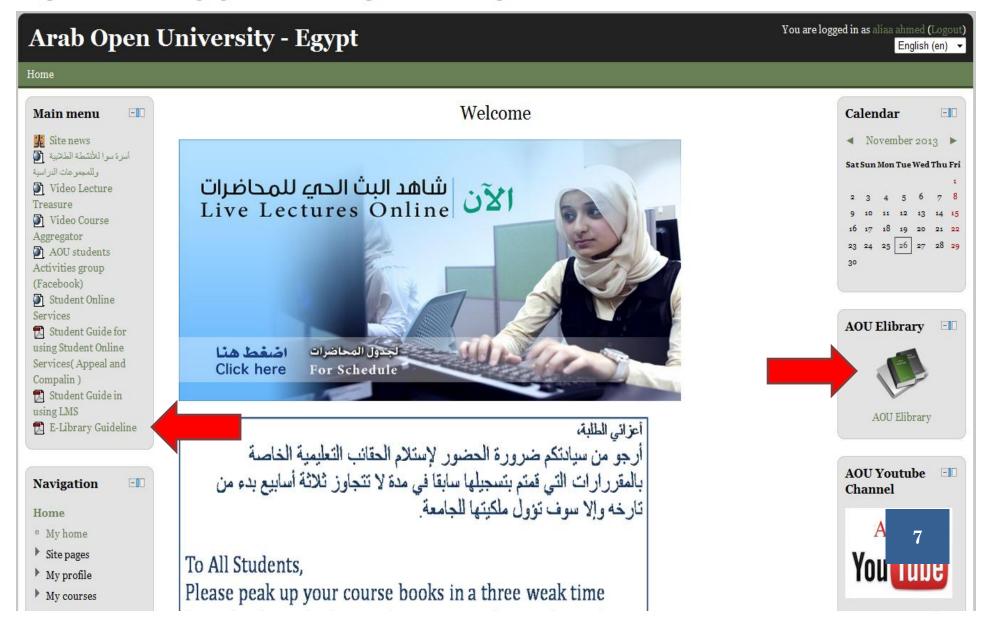

To login to the E-library, click on the AOU E-library Icon located on the LMS home page. No need to type a username or password, you will be logged in automatically. Use the guide line to help you in accessing the E-library.