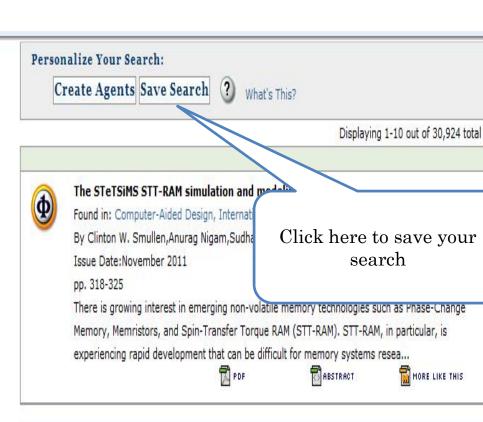

To login to the E-library, click on the AOU E-library Icon located on the LMS home page. No need to type a username or password, you will be logged in automatically. Use the guide line to help you in accessing the E-library.