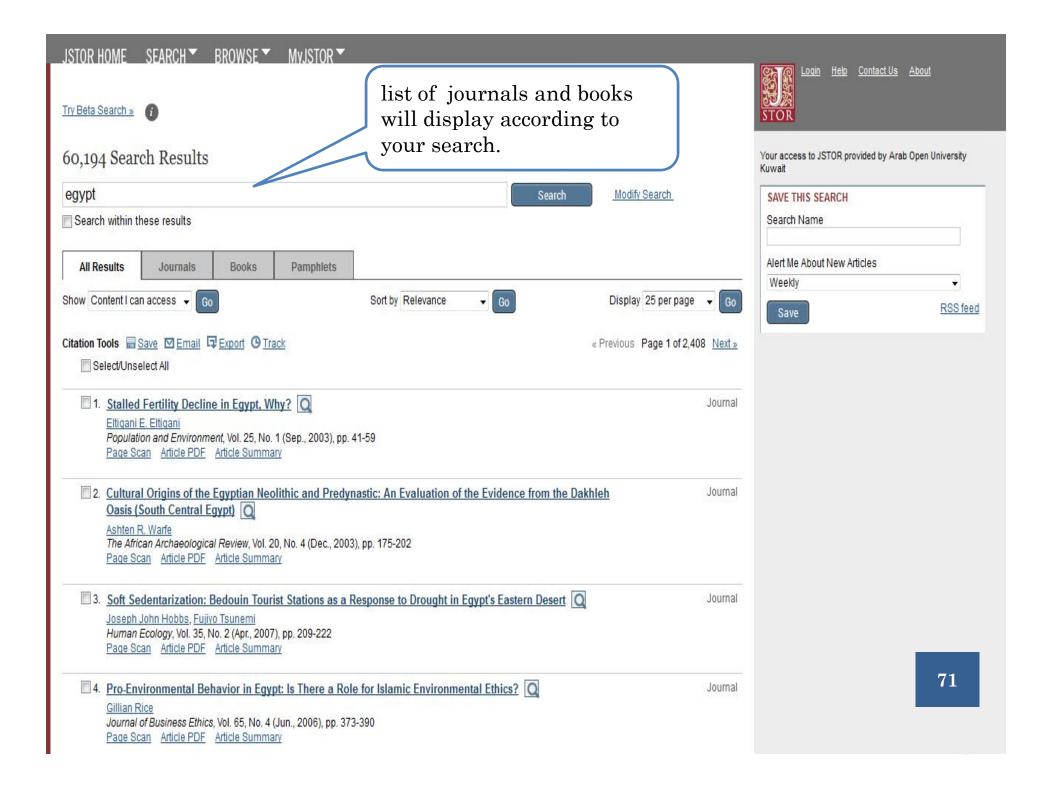

- JSTOR is a digital library includes books and current issues of journals in Arts, Business, Language & Literature and Social science.
- EduSearch includes Arabic and English articles in Business and social science.
- AL-Manhal (Arabic Books) includes e-books in Arabic and English that could serve students in English, Business and ITC programmes.