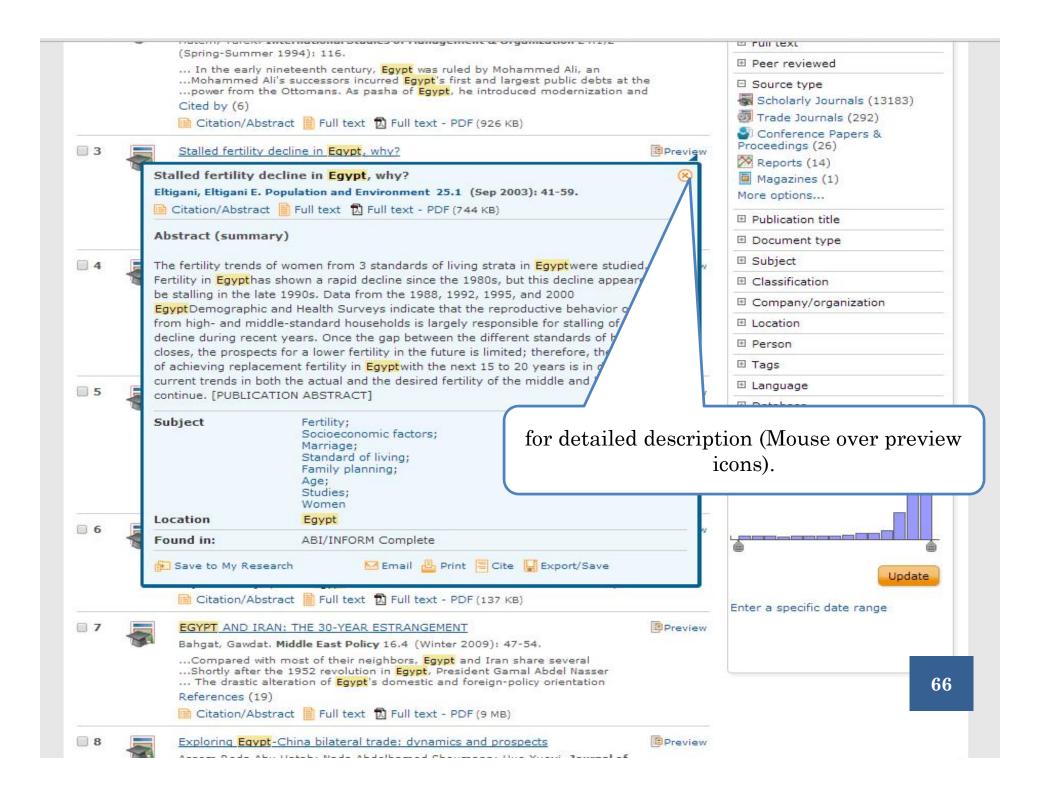

- JSTOR is a digital library includes books and current issues of journals in Arts, Business, Language & Literature and Social science.
- EduSearch includes Arabic and English articles in Business and social science.
- AL-Manhal (Arabic Books) includes e-books in Arabic and English that could serve students in English, Business and ITC programmes.