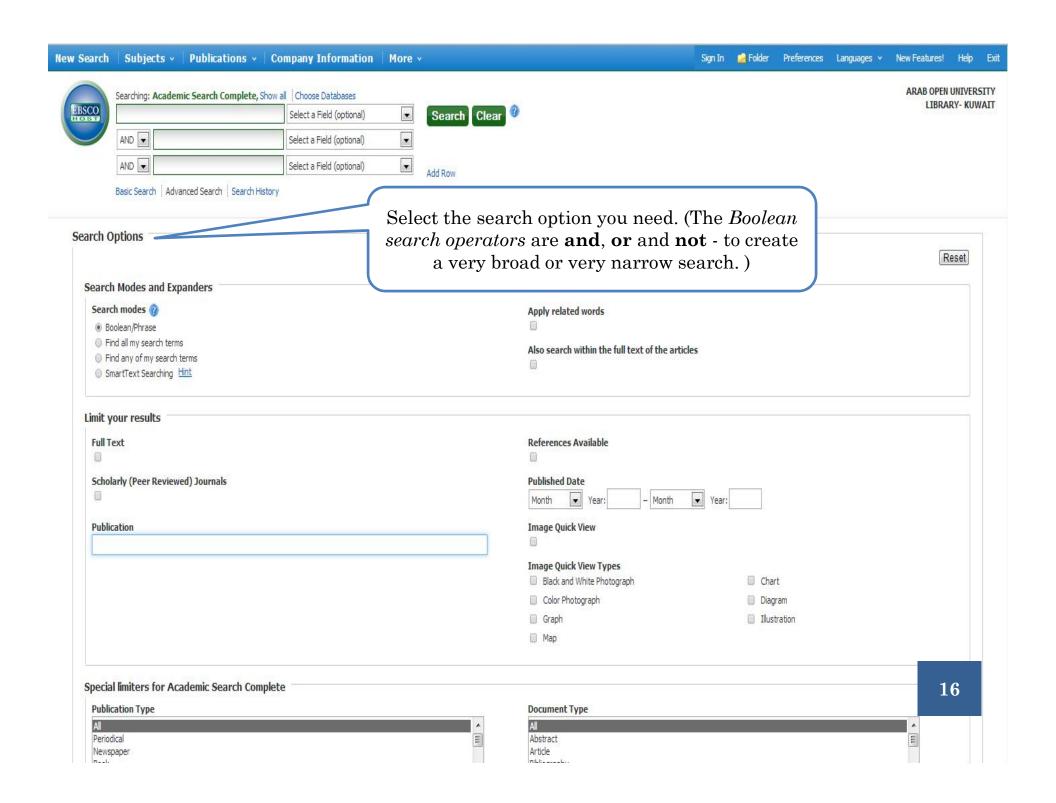

To login to the E-library, click on the AOU E-library Icon located on the LMS home page. No need to type a username or password, you will be logged in automatically. Use the guide line to help you in accessing the E-library.