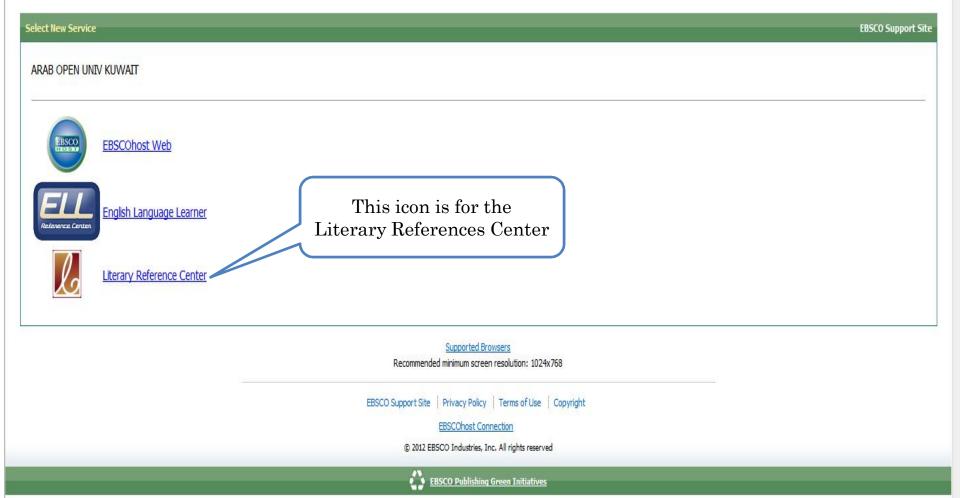

# Literary Reference Center

Select the Literary reference you want to look for (books, poems etc), you can search by Author or Title