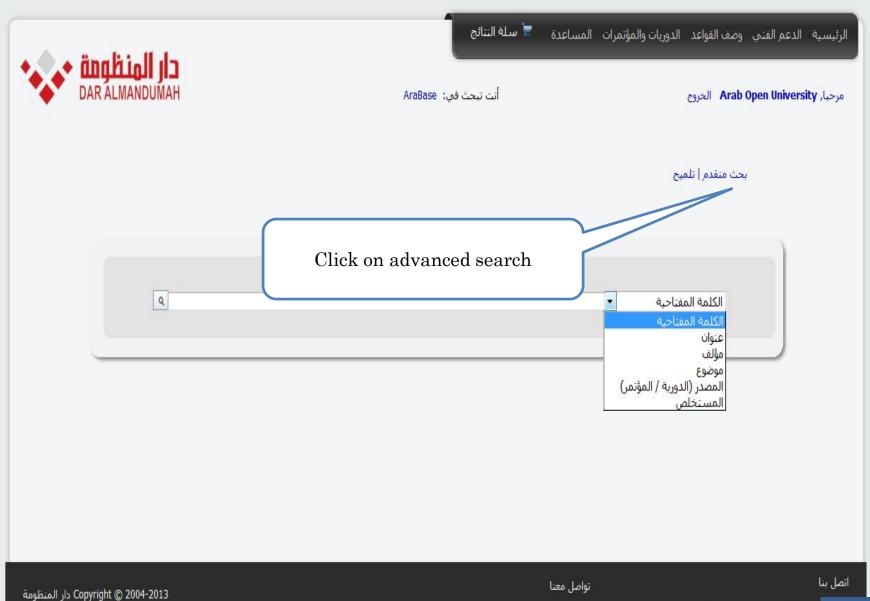

To login to the E-library, click on the AOU E-library Icon located on the LMS home page. No need to type a username or password, you will be logged in automatically. Use the guide line to help you in accessing the E-library.