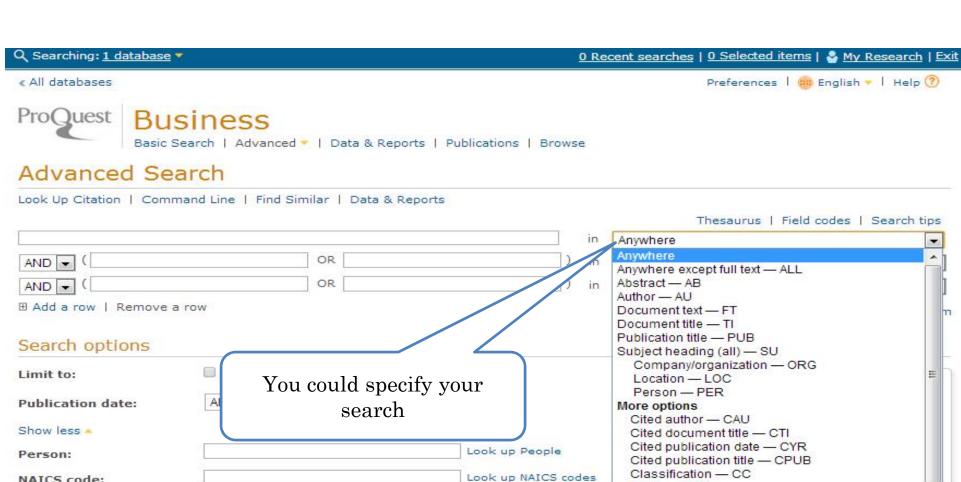

- EBSCO is the worldwide, most-used online information resource in business, ITC and English Language and Literature
- Emerald is a well-known publisher in business, management, accounting, marketing, information science and engineering.
- IEEE Computer Society Digital Library (CSDL) provides online access to quality computer magazines and other publications.
- ProQuest Research Library provides one-stop access to a wide range of popular academic subjects: Business, Education, Social science, etc.